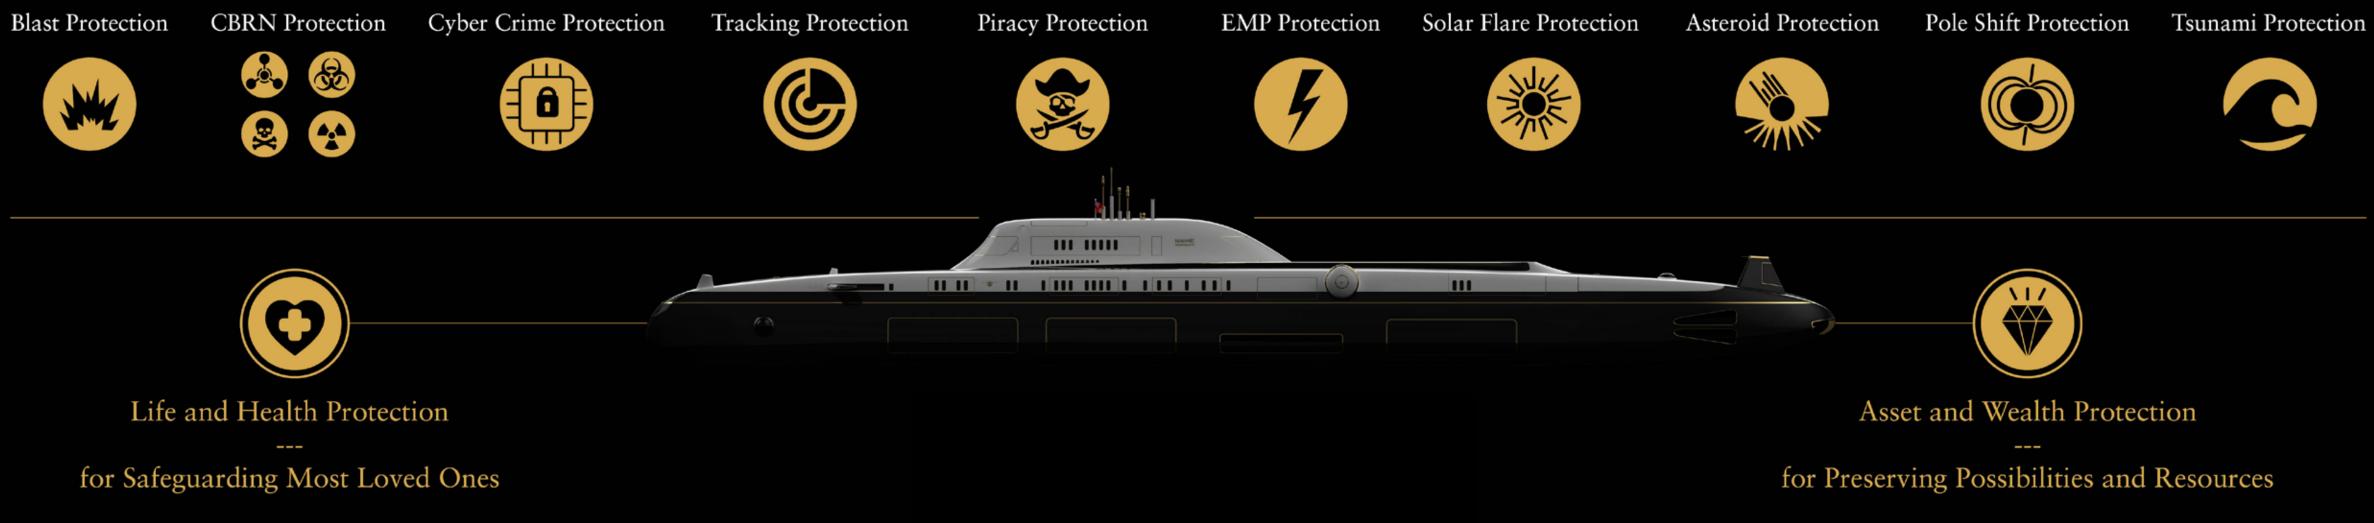

### MIGALOO Private Submersible Fortress - the Future of Protection

Medical Room by SAFE

Decontamination Room by SAFE

MediSHIELD Suite by SAFE

#### Uncompromising Protection - for the Owners Peace of Mind

Beyond Military - Beyond Bond

The Future of Protection - Below the Waterline

Uncompromising Luxury - for the Owners Peace of Mind

Beyond Yachting - Beyond Expectation

#### MIGALOO M5 165M Private Submersible Fortress

"MIGALOO Private Submersible Superyachts offer unparalleled autonomy, security and self-reliance. They truly embody the absolute epitome of security and freedom."

#### Holistic safety (examples) —