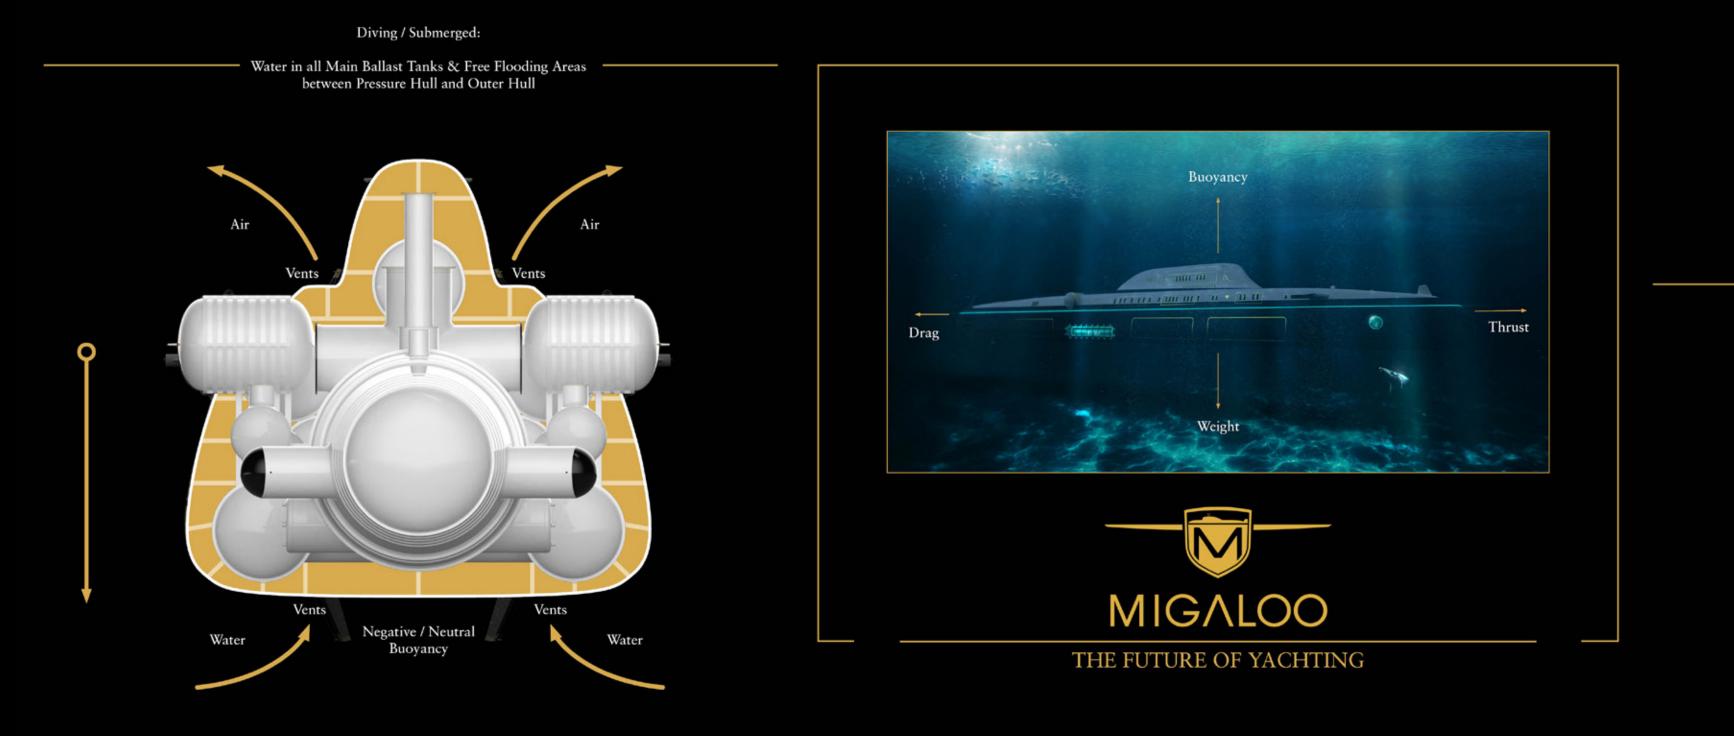

#### MIGALOO M5: GENERAL SUBMARINE FUNCTIONALITY

(Extremely simplified, no demand for completeness; Positions, sizes and amounts of components for indication purposes only)