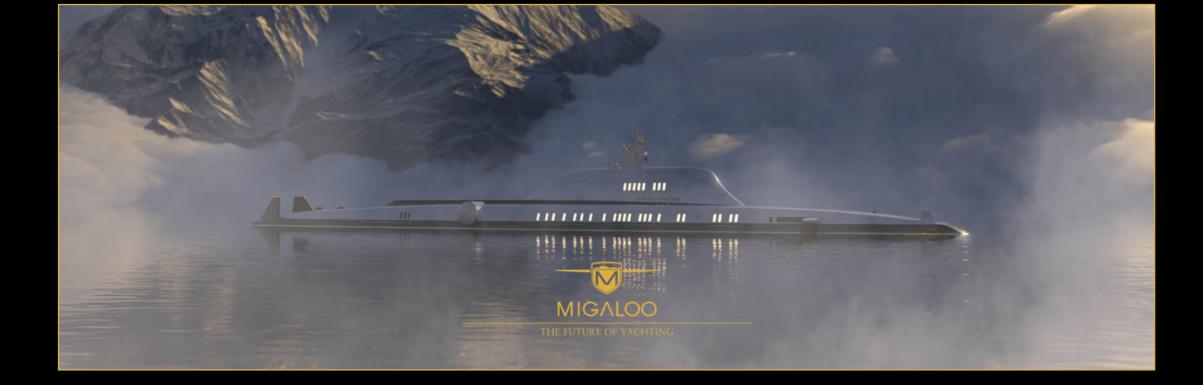

### MIGALOO M5: 165M Private Submersible Superyacht

Length overall: 165.8 m Beam: 23.0 m Draft: 8.6 m Range: approx. 15.000 km Submerged endurance: approx. 4 weeks Depth: approx. 250 m

Owner & Guests: e.g. 14-20, acc. to the Owners preferences

Crew & Staff: e.g. 32-40

Shipyard, Construction & Interior Outfitting: acc. to Owners preferences

Owners Representative: MIGALOO

Management: MIGALOO

Exterior Styling & Interior Design: MIGALOO or up to the Owners preferences

Classification: e.g. DNV / GL Passenger Yacht Code or equivalent

Safety Features (several examples - no claim to completeness): Design, Construction and Operation according to US SUBSAFE and according to the chosen classification society's (e.g. DNV / GL) standards Double Hull Construction with several Pressure Hulls 2 Midget Submarines - accessible from the Main Pressure Hull Bow and Stern Emergency Locks Bow and Stern Emergency Indicator Buoy Redundancy of all relevant systems Personal Safety Equipment for Guests and Crew such as Submarine Escape Immersion Equipment (SEIE)