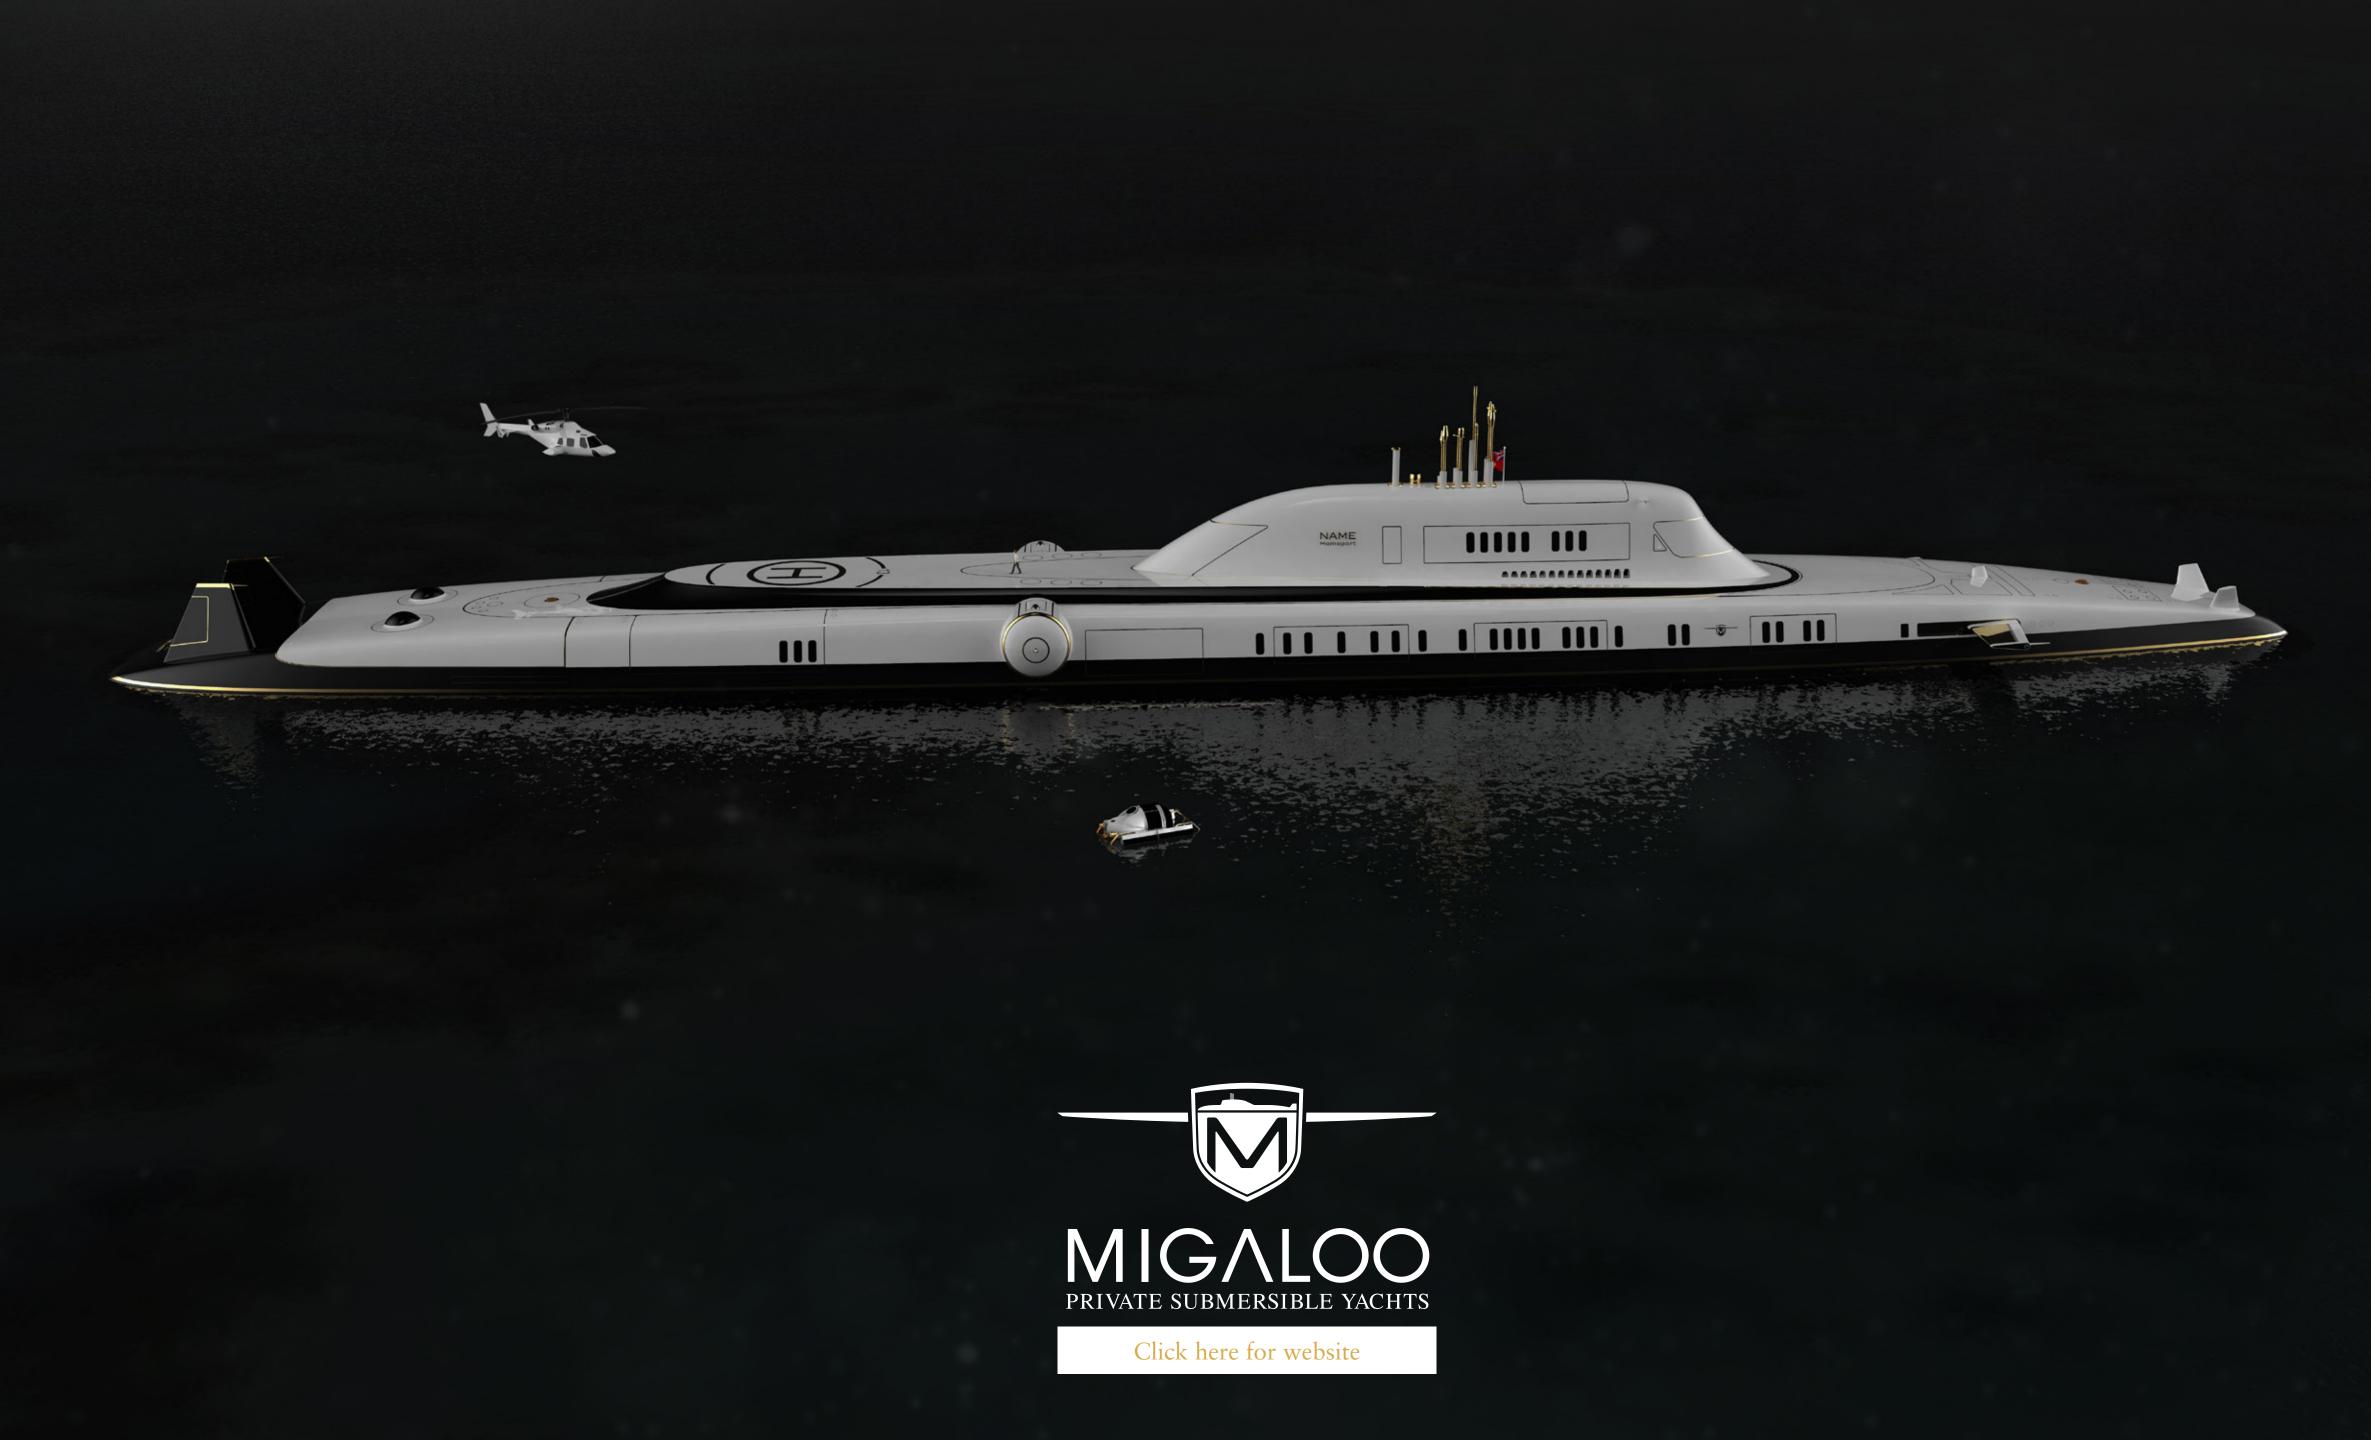

## INITIAL DESIGN: MIGALOO M5: 165M Private Submersible Superyacht

M

### MIGALOO M5: 165M Private Submersible Superyacht

Length overall: 165.8 m Beam: 23.0 m Draft: 8.6 m Range: approx. 15.000 km Submerged endurance: approx. 4 weeks Depth: approx. 250 m

Owner & Guests: e.g. 14-20, acc. to the Owners preferences