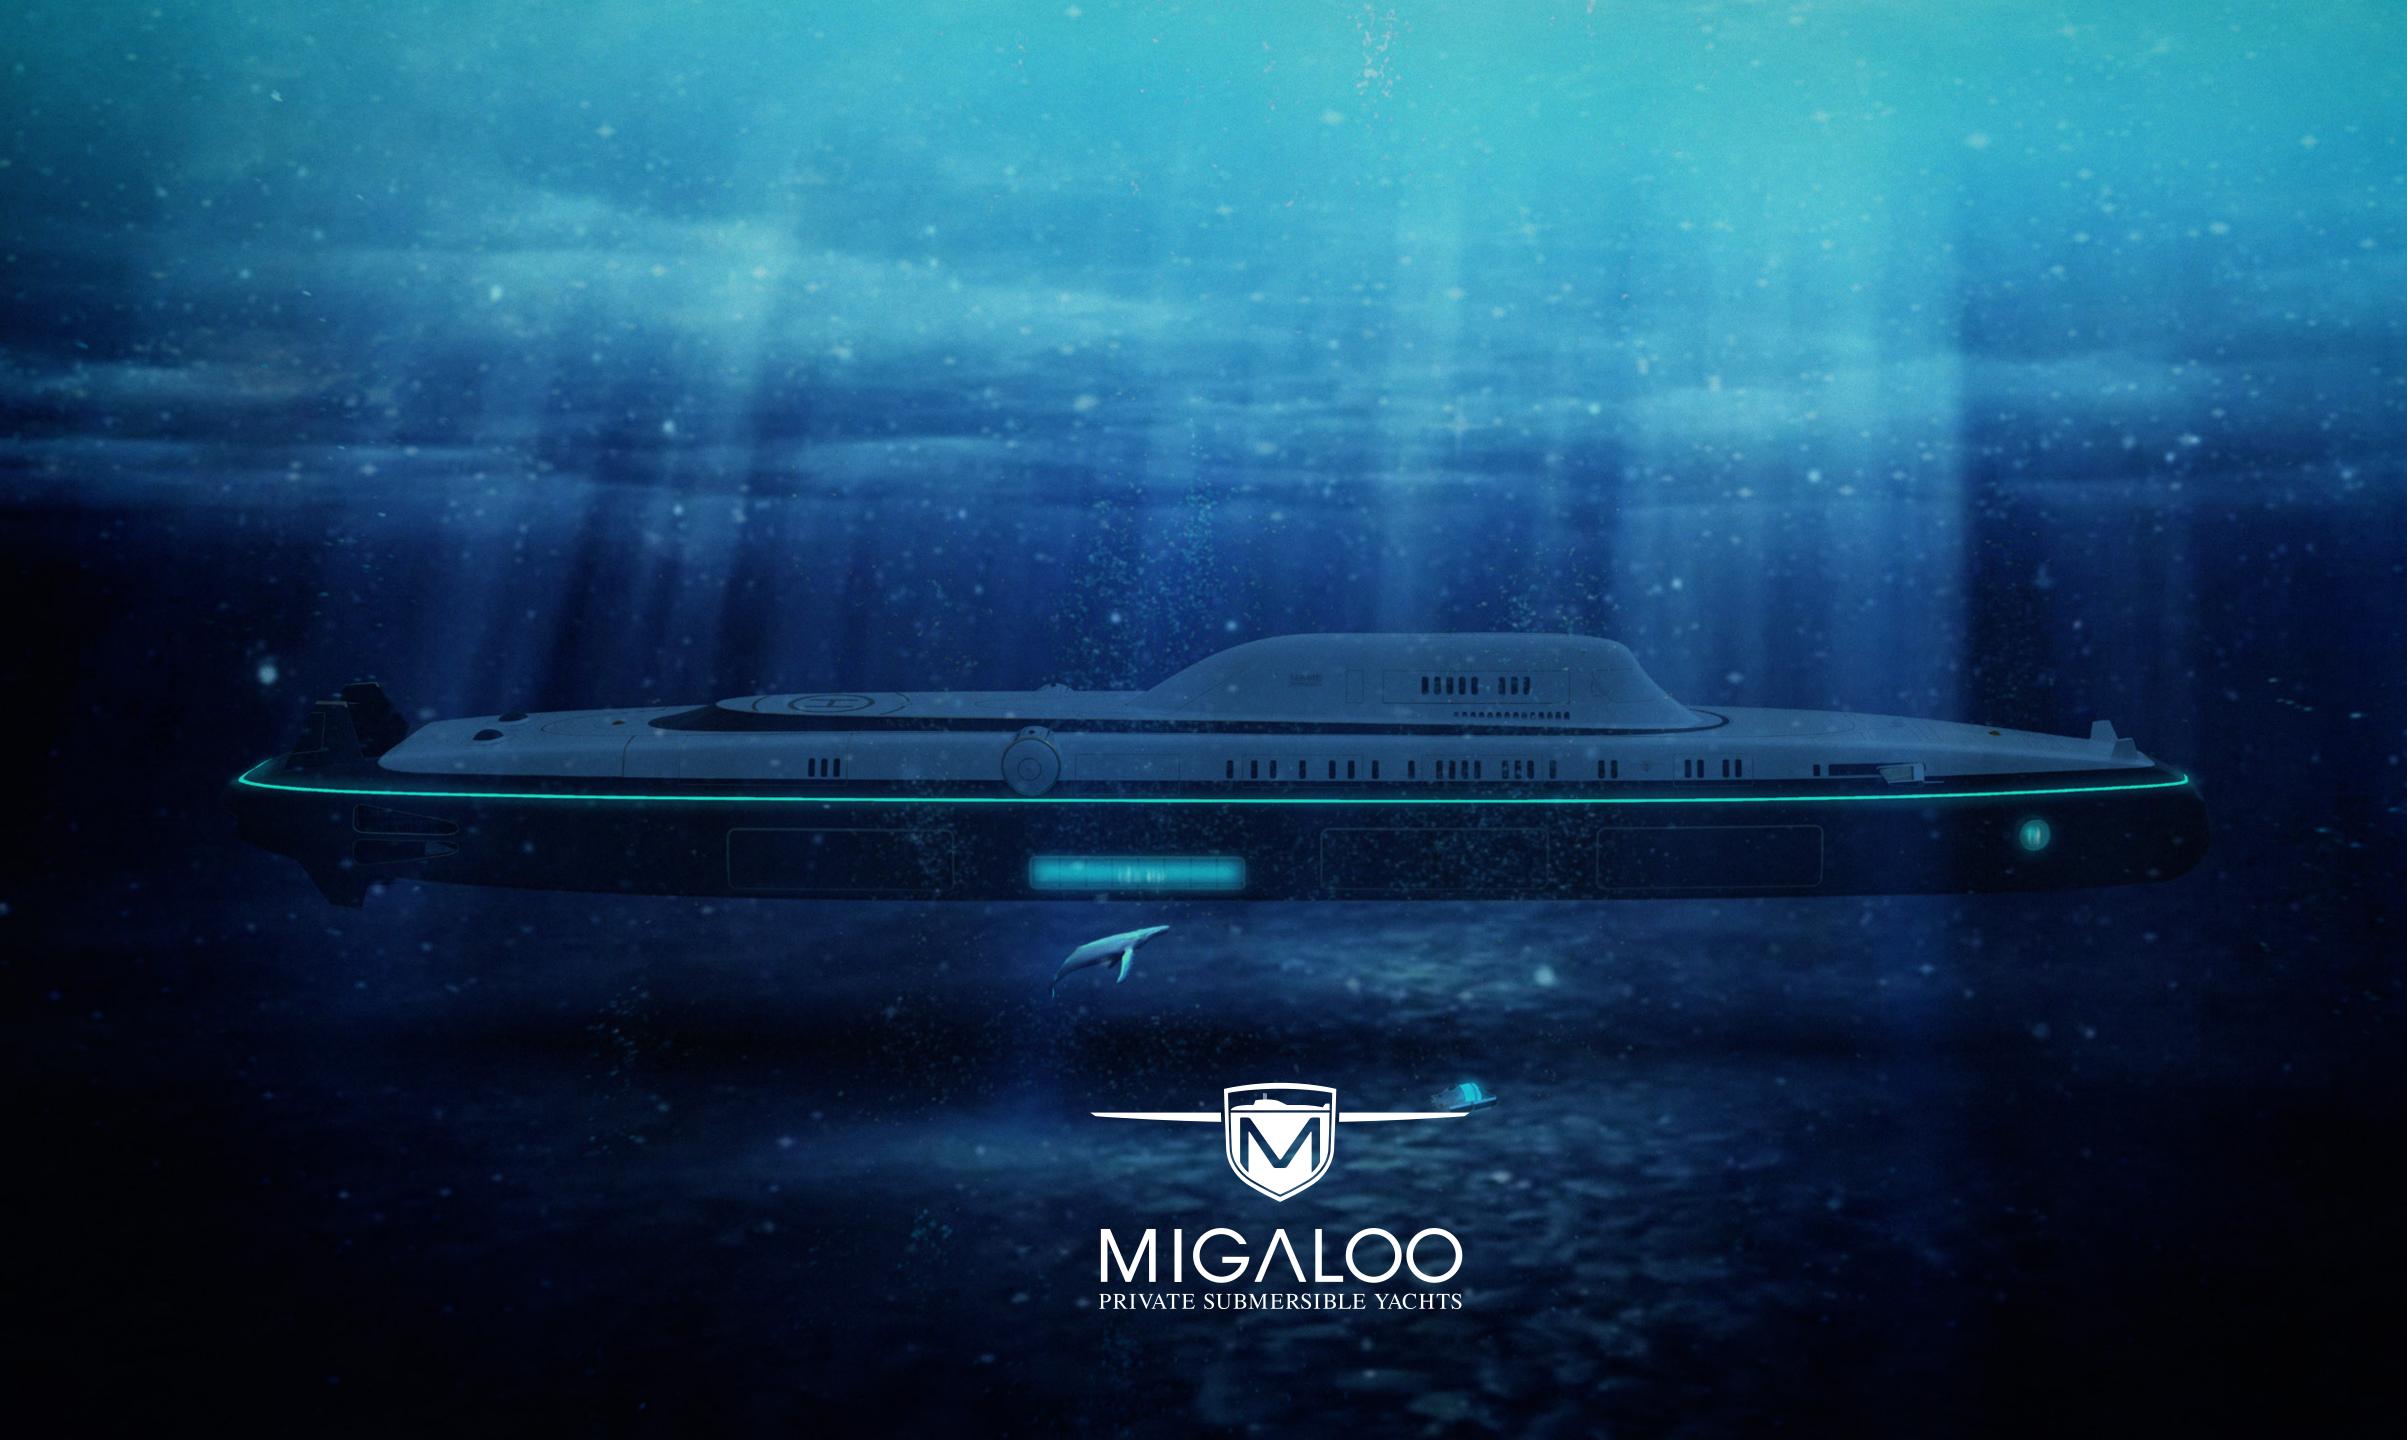

# CONCEPT OF MIGALOO SUBMERSIBLE SUPERYACHTS

A hybrid vessel combining the advantages from two modern, existing ship types: superyachts and asubmarines.

Benefits of a superyacht:

Size and space Amenities and features Design, Status, Prestige Proven technology

Combined benefits of a superyacht-submarine hybrid

Size and space Amenities and features Design, Status, Prestige Proven technology Diving ability Privacy and security

Exploration, R&D, go-anywhere ability Calm cruising in rough seas

MIGALOO PRIVATE SUBMERSIBLE YACHTS is the only company worldwide designing superyacht-submarine hybrids including state-of-the art superyacht standards.

Benefits of a submarine: