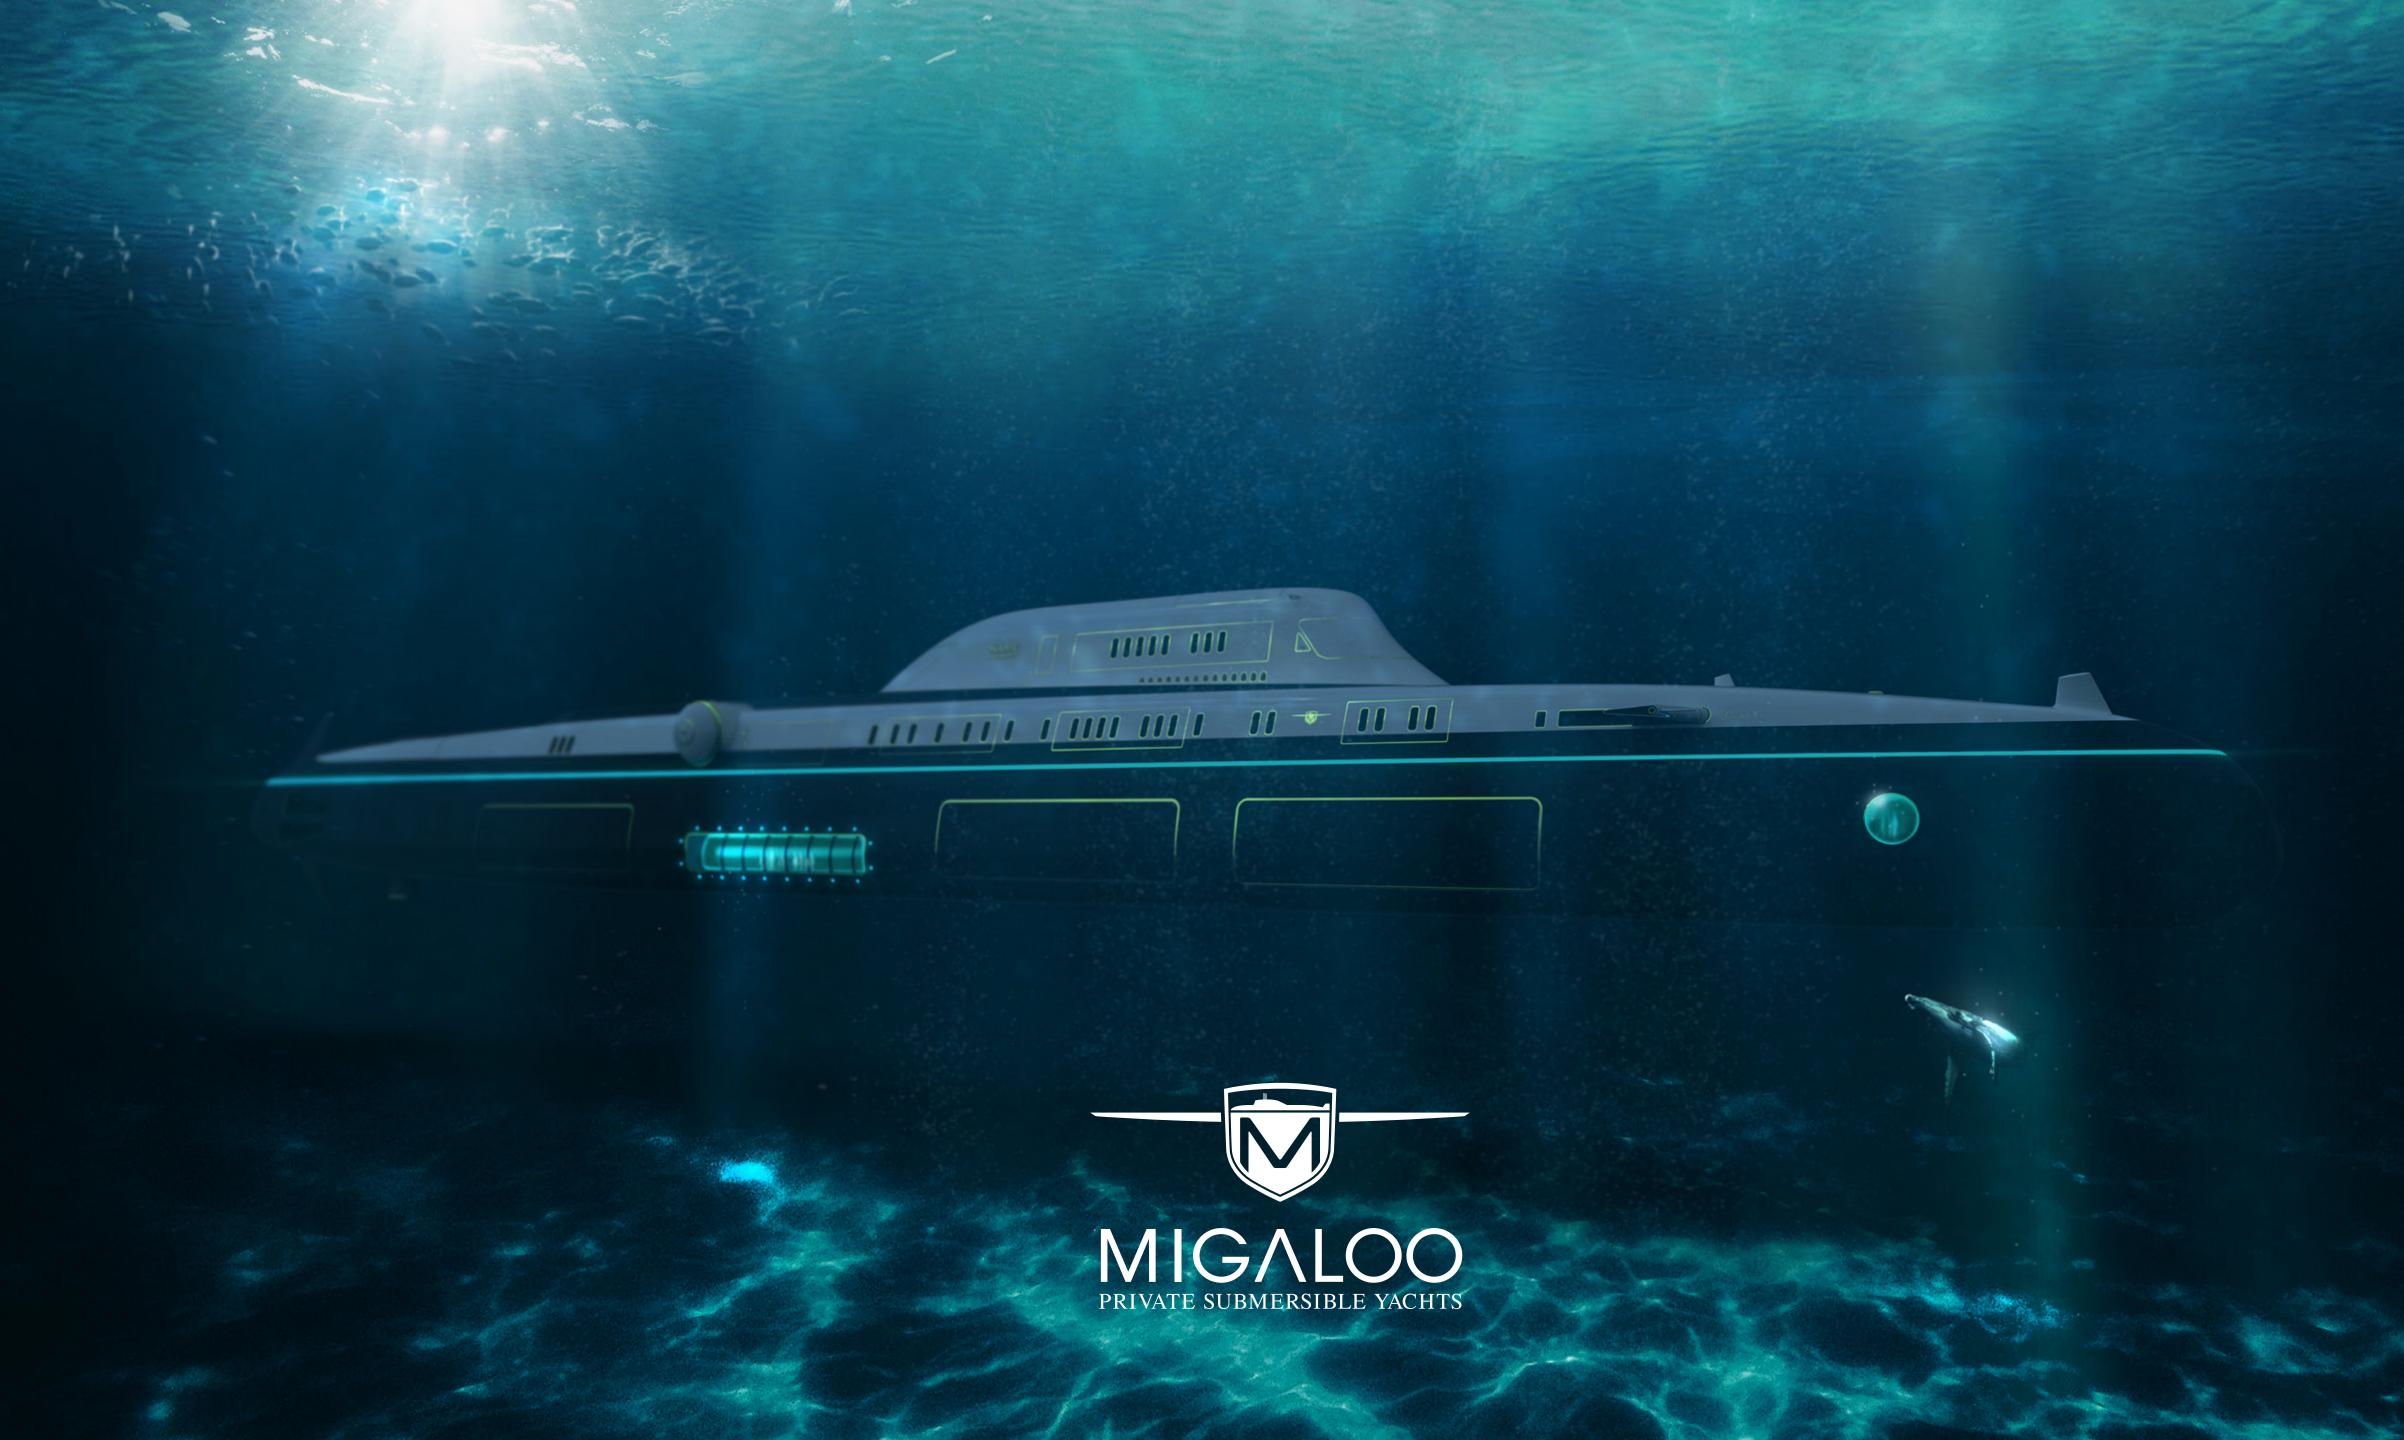

He serves as the CEO and lead designer of MIGALOO Private Submersible Superyachts. MIGALOO is redefining the future of yachting by introducing a revolutionary third category of yacht: superyacht-sized private submarines. The design proposal and owners inspiration of a <u>165-meter Private Submersible Superyacht</u> offers an unparalleled alternative to traditional motor yachts and sailing yachts.

The core benefits of a submersible superyacht are unparalleled privacy and safety for the owner and guests, thrill and exploration, modern technology and ultimate individualization. Migaloo is setting a new benchmark for the evolution of the yachting industry.

### MIGALOO M5: 165M Private Submersible Superyacht

Length overall: 165.8 m Beam: 23.0 m Draft: 8.6 m Range: approx. 15.000 km Submerged endurance: approx. 4 weeks Depth: approx. 250 m

Owner & Guests: e.g. 14-20, acc. to the Owners preferences