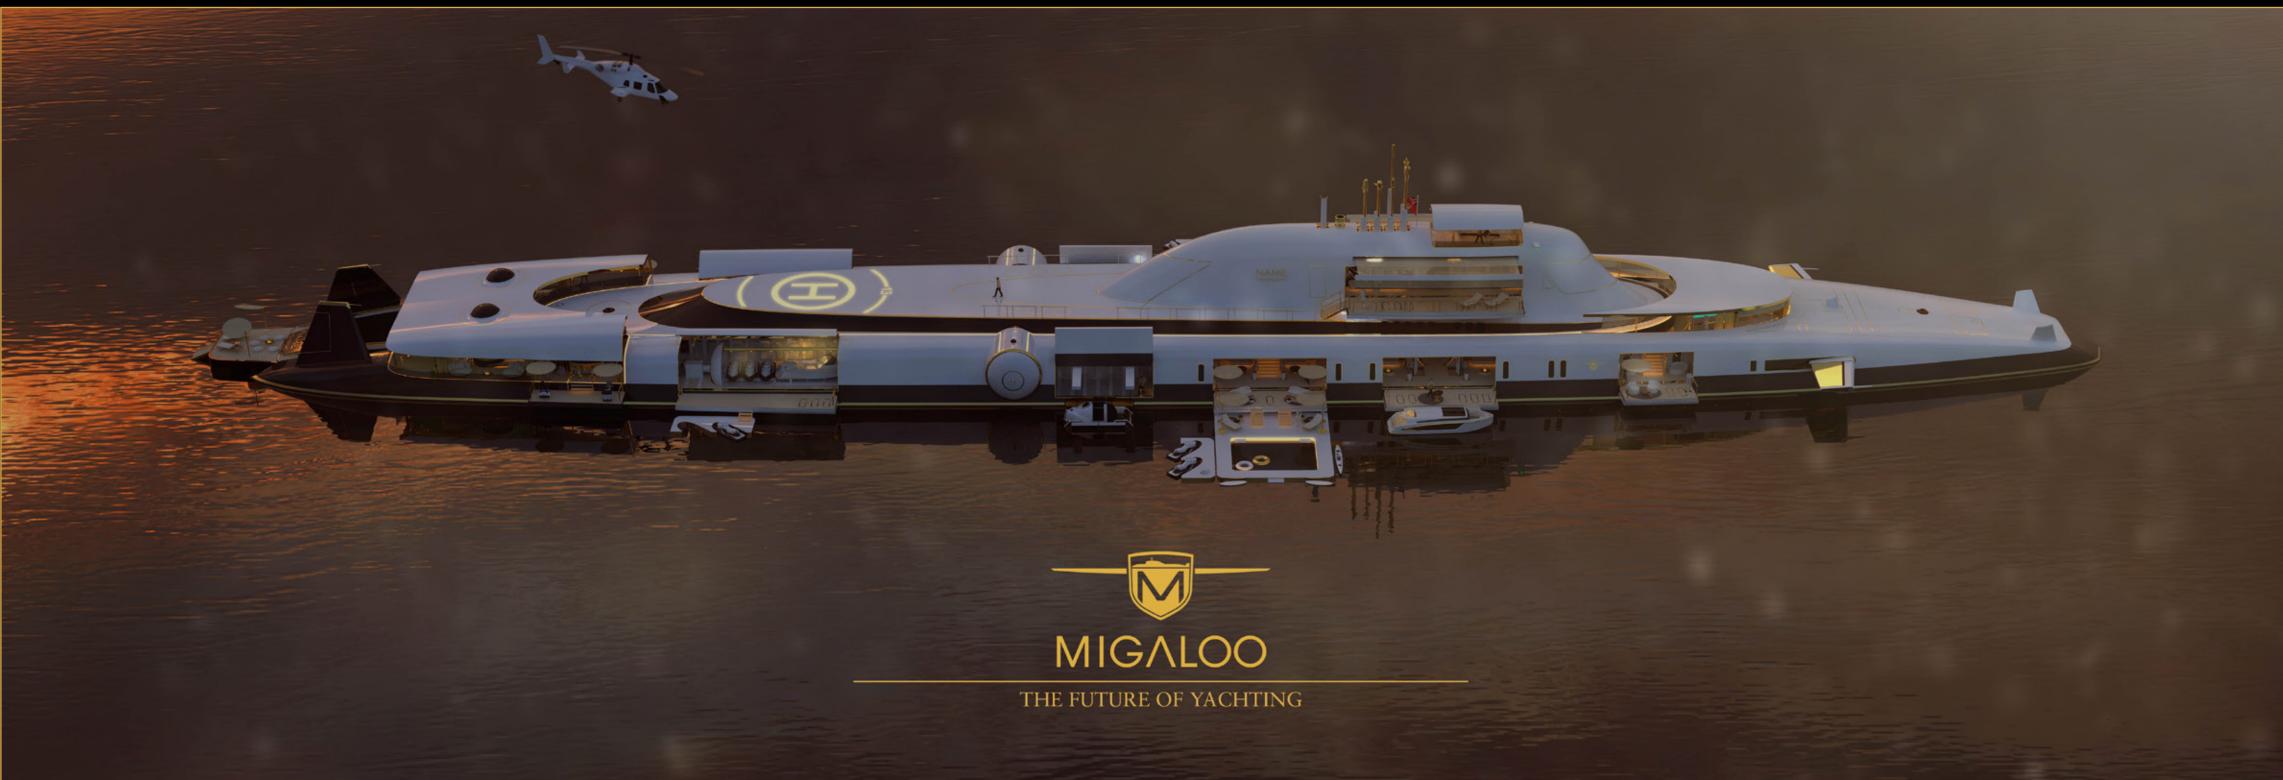

# MIGALOO M5: 165M Private Submersible Superyacht

#### MIGALOO M5: COMPONENT OVERVIEW

(Extremely simplified, no demand for completeness; Positions, sizes and amounts of components for indication purposes only)