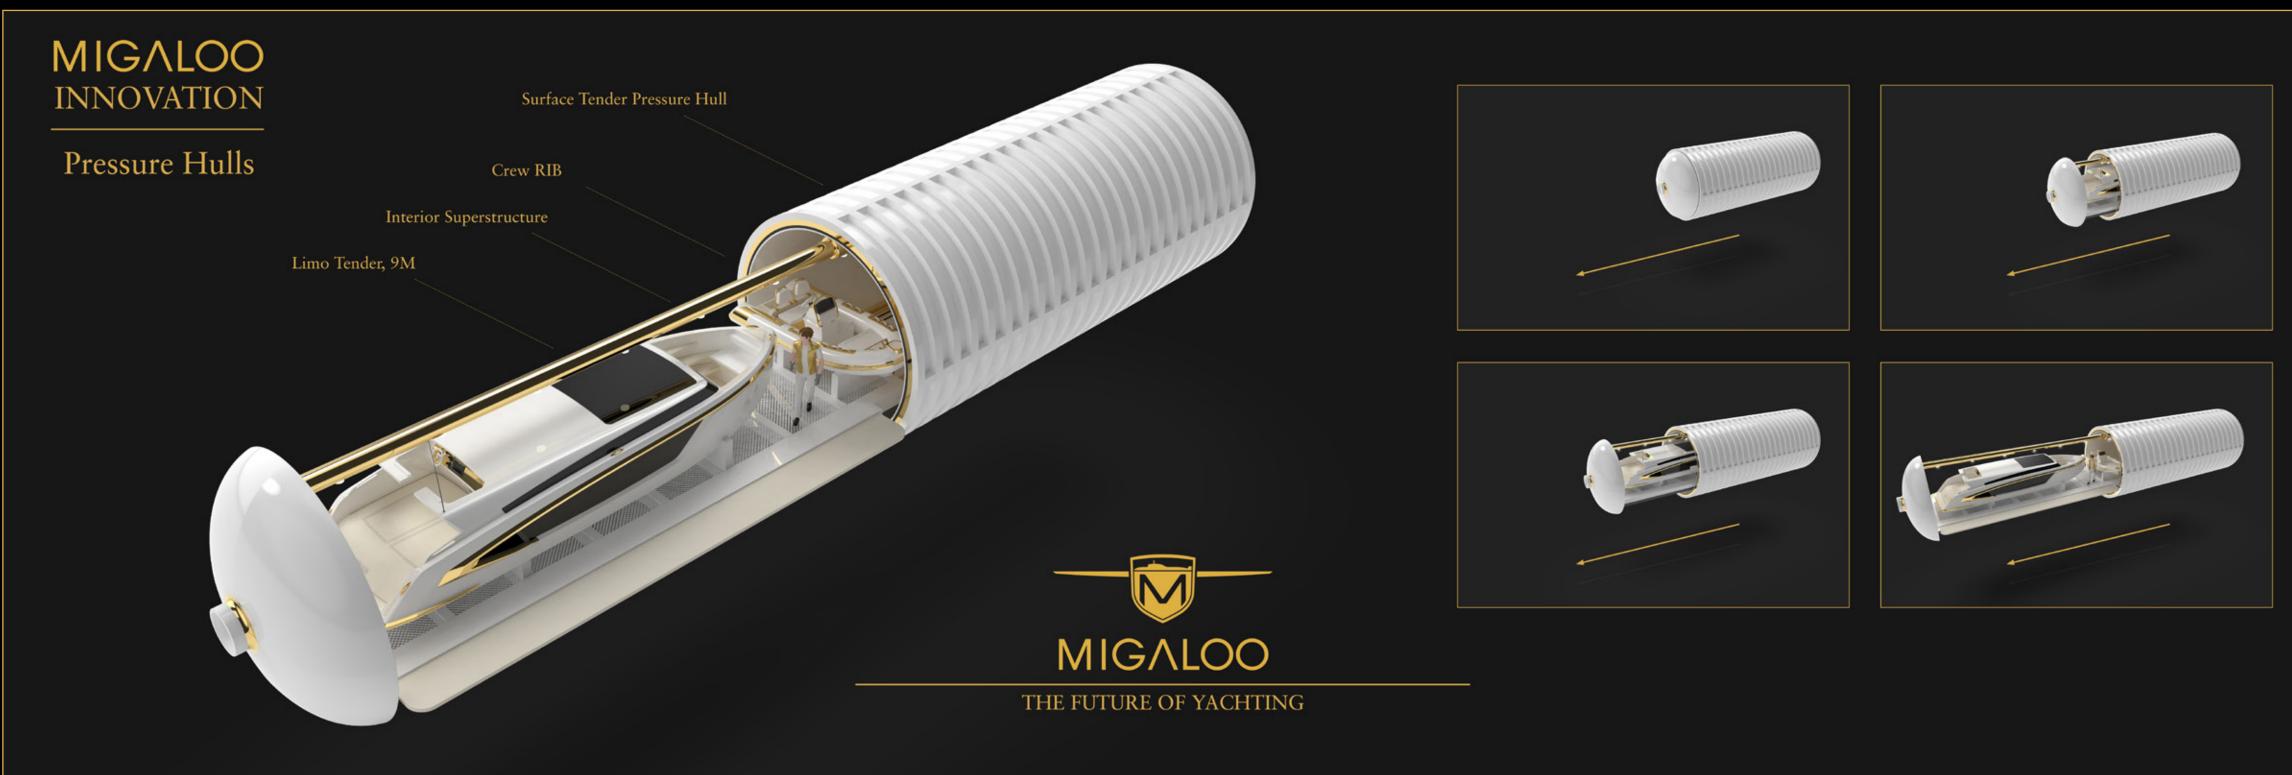

Vessel Wide WIFI Network for Internet

Entertainment: Bespoke AV/IT system, Satellite TV, Music Selection, TVs & Interactive Entertainment Walls, Outdoor Cinema, Movie-, Radio Selection and Security System





# MIGALOO M5: 165M Private Submersible Superyacht













#### MIGALOO M5: COMPONENT OVERVIEW

(Extremely simplified, no demand for completeness; Positions, sizes and amounts of components for indication purposes only)

#### MIGALOO M5: GENERAL SUBMARINE FUNCTIONALITY







(Extremely simplified, no demand for completeness; Positions, sizes and amounts of components for indication purposes only)



#### Click here to download General Arrangement (GA)







































### MIGALOO M5: MAIN PRESSURE HULLS







## MIGALOO M5: SURFACE TENDER PRESSURE HULLS







# MIGALOO M5: VIEWING GALLERIES







#### MIGALOO M5: HELI HANGAR PRESSURE HULL







#### MIGALOO M5: LIMO SUB TENDER UNDERWATER BOARDING







# MIGALOO M5: SUSTAINABILITY







## MIGALOO LST - LIMO SUB TENDER







## MIGALOO LST - LIMO SUB TENDER







## MIGALOO LST - LIMO SUB TENDER







### MIGALOO Private Submersible Fortress - the Future of Protection





Medical Room by SAFE







Decontamination Room by SAFE



MediSHIELD Suite by SAFE





#### Uncompromising Protection - for the Owners Peace of Mind

Beyond Military - Beyond Bond

The Future of Protection - Below the Waterline





Uncompromising Luxury - for the Owners Peace of Mind

Beyond Yachting - Beyond Expectation

#### MIGALOO M5 165M Private Submersible Fortress



"MIGALOO Private Submersible Supery