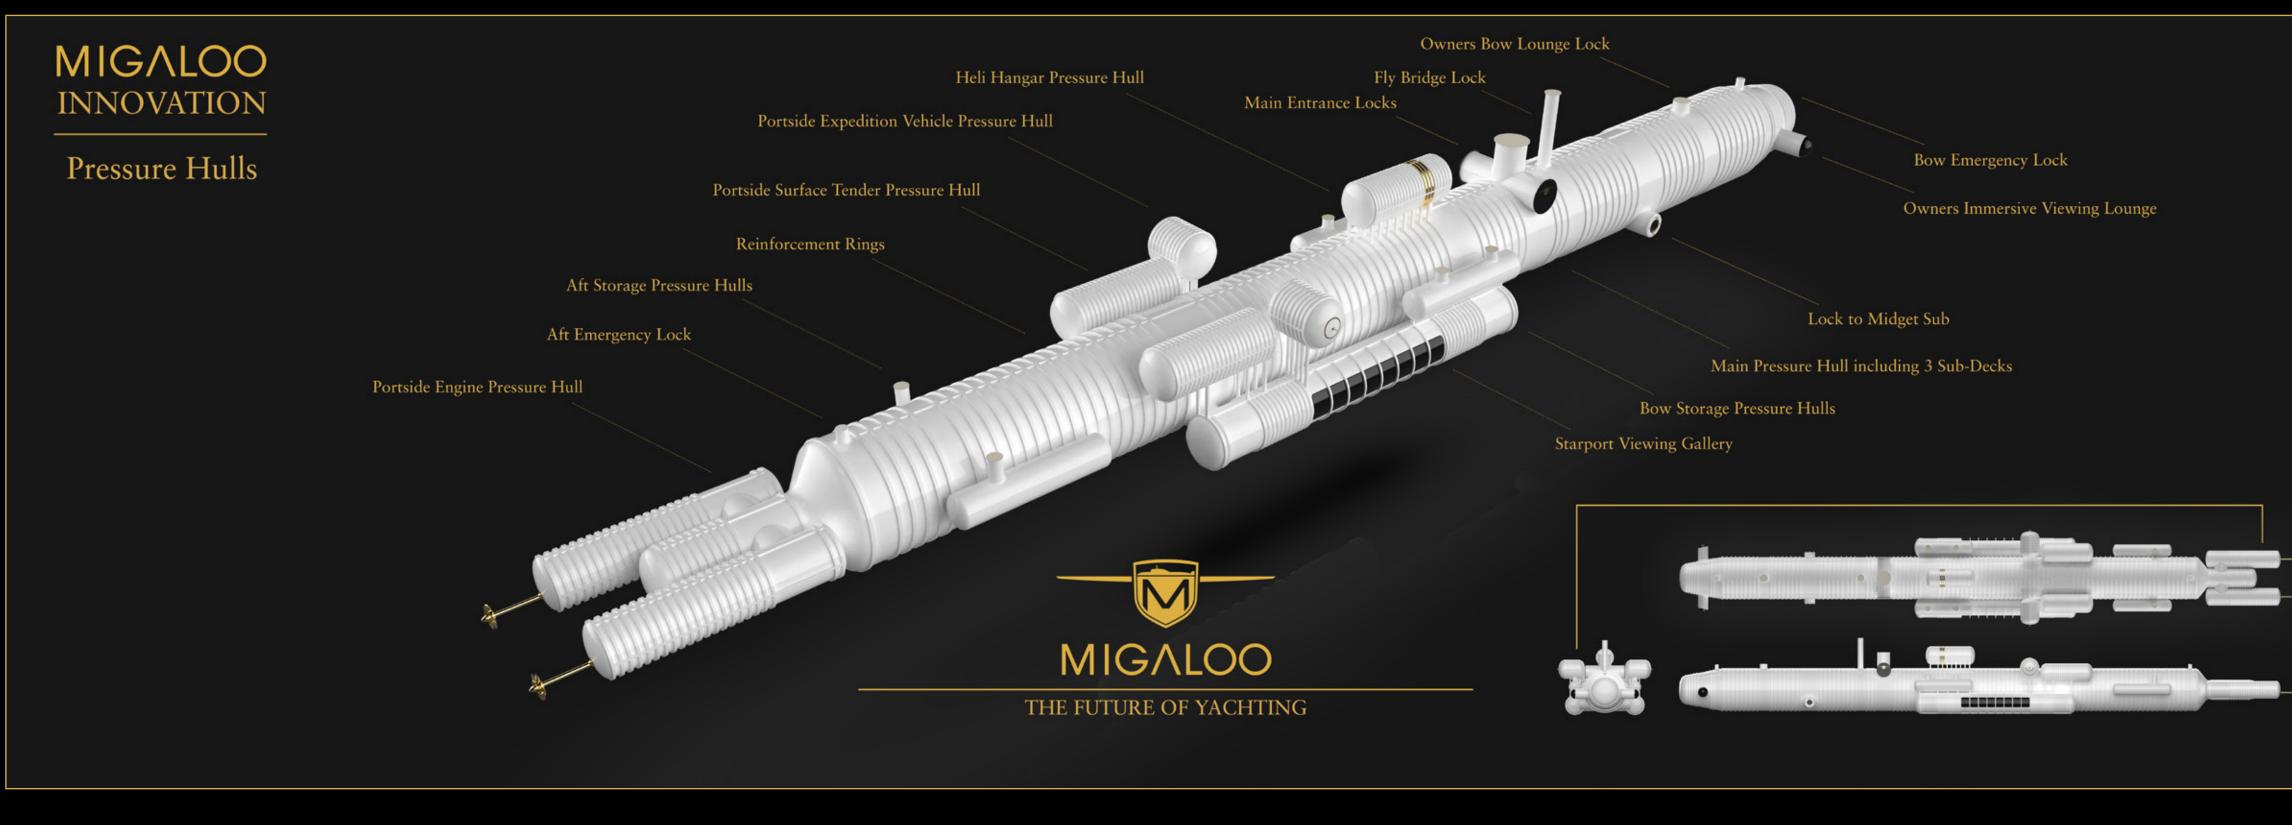

Communications (surfaced): VSAT, GSM Comprehensive Vessel Wide WIFI Network for Internet

Entertainment: Bespoke AV/IT system, Satellite TV, Music Selection, TVs & Interactive Entertainment Walls, Outdoor Cinema, Movie-, Radio Selection and Security System





# MIGALOO M5: 165M Private Submersible Superyacht













#### MIGALOO M5: COMPONENT OVERVIEW

(Extremely simplified, no demand for completeness; Positions, sizes and amounts of components for indication purposes only)

#### MIGALOO M5: GENERAL SUBMARINE FUNCTIONALITY







(Extremely simplified, no demand for completeness; Positions, sizes and amounts of components for indication purposes only)



#### Click here to download General Arrangement (GA)







































### MIGALOO M5: MAIN PRESSURE HULLS







## MIGALOO M5: SURFACE TENDER PRESSURE HULLS







# MIGALOO M5: VIEWING GALLERIES







#### MIGALOO M5: HELI HANGAR PRESSURE HULL







#### MIGALOO M5: LIMO SUB TENDER UNDERWATER BOARDING







# MIGALOO M5: SUSTAINABILITY







## MIGALOO LST - LIMO SUB TENDER







## MIGALOO LST - LIMO SUB TENDER







## MIGALOO LST - LIMO SUB TENDER







### MIGALOO Private Submersible Fortress - the Future of Protection





Medical Room by SAFE







Decontamination Room by SAFE



MediSHIELD Suite by SAFE





#### Uncompromising Protection - for the Owners Peace of Mind

Beyond Military - Beyond Bond

The Future of Protection - Below the Waterline





Uncompromising Luxury - for the Owners Peace of Mind

Beyond Yachting - Beyond Expectation

#### MIGALOO M5 165M Private Submers