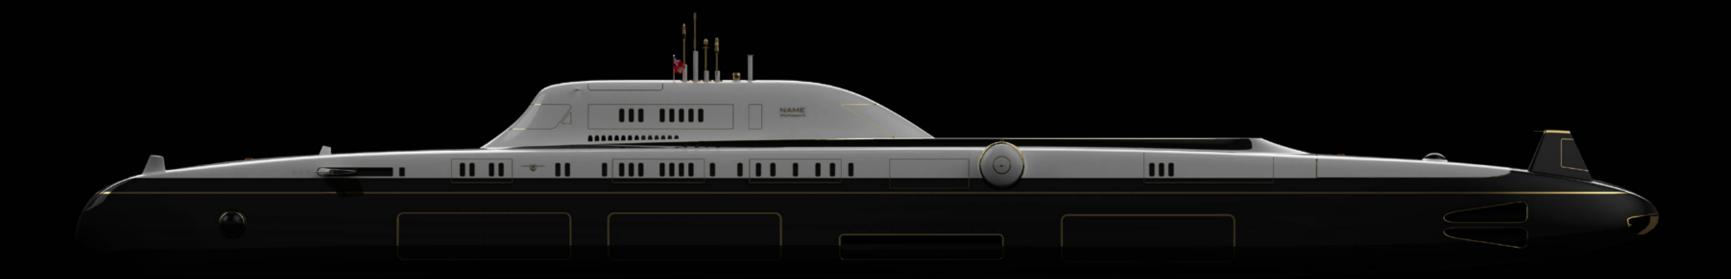

## INITIAL DESIGN: MIGALOO M5: 165M Private Submersible Superyacht

M

### MIGALOO M5: 165M Private Submersible Superyacht

Length overall: 165.8 m Beam: 23.0 m Draft: 8.6 m Range: approx. 15.000 km Submerged endurance: approx. 4 weeks Depth: approx. 250 m

Owner & Guests: e.g. 14-20, acc. to the Owners preferences