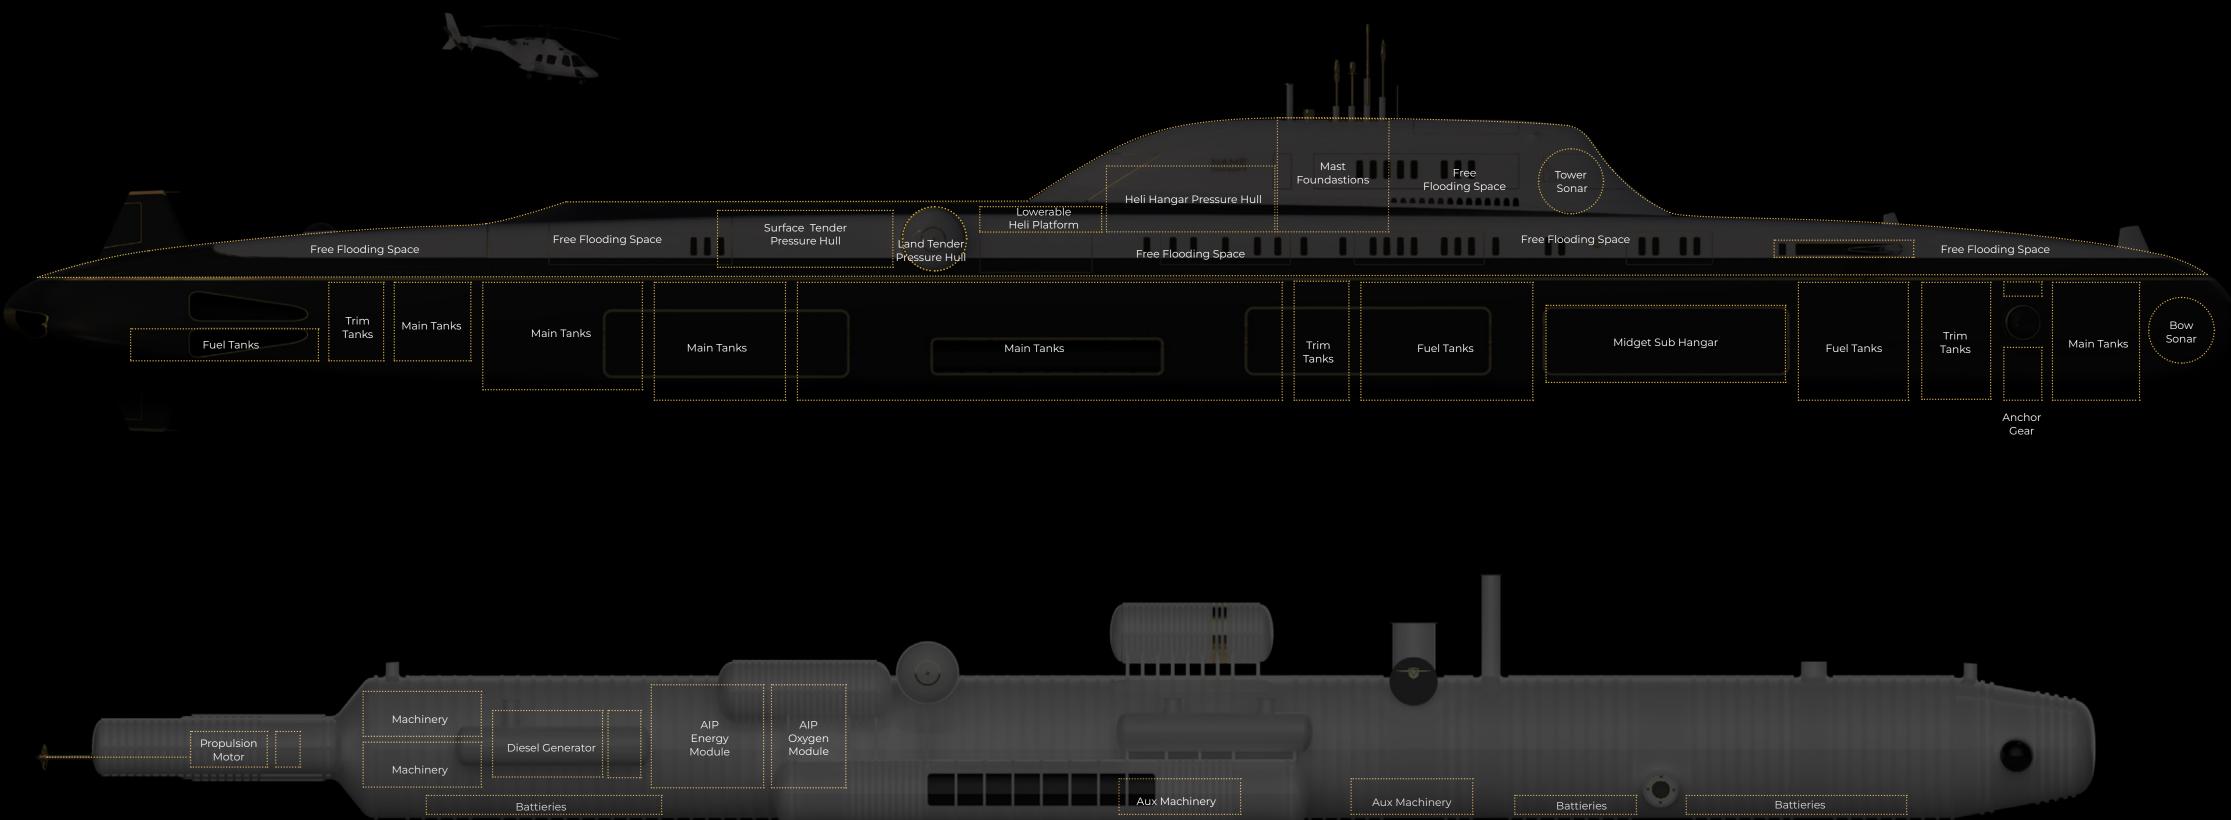

#### MIGALOO M5: COMPONENT OVERVIEW

(Extremely simplified, no demand for completeness; Positions, sizes and amounts of components for indication purposes only)

#### MIGALOO M5: GENERAL SUBMARINE FUNCTIONALITY

(Extremely simplified, no demand for completeness; Positions, sizes and amounts of components for indication purposes only)

#### Click here to download General Arrangement (GA)