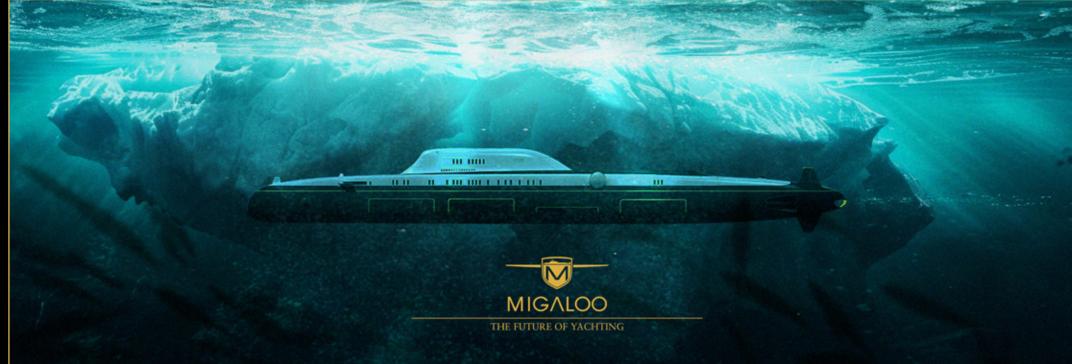

He serves as the CEO and lead designer of MIGALOO Private Submersible Superyachts. MIGALOO is redefining the future of yachting by introducing a revolutionary third category of yacht: superyacht-sized private submarines. The design proposal and owners inspiration of a <u>165-meter Private Submersible Superyacht</u> offers an unparalleled alternative to traditional motor yachts and sailing yachts.

### MIGALOO M5: 165M Private Submersible Superyacht

Length overall: 165.8 m Beam: 23.0 m Draft: 8.6 m Range: approx. 15.000 km Submerged endurance: approx. 4 weeks Depth: approx. 250 m

Owner & Guests: e.g. 14-20, acc. to the Owners preferences