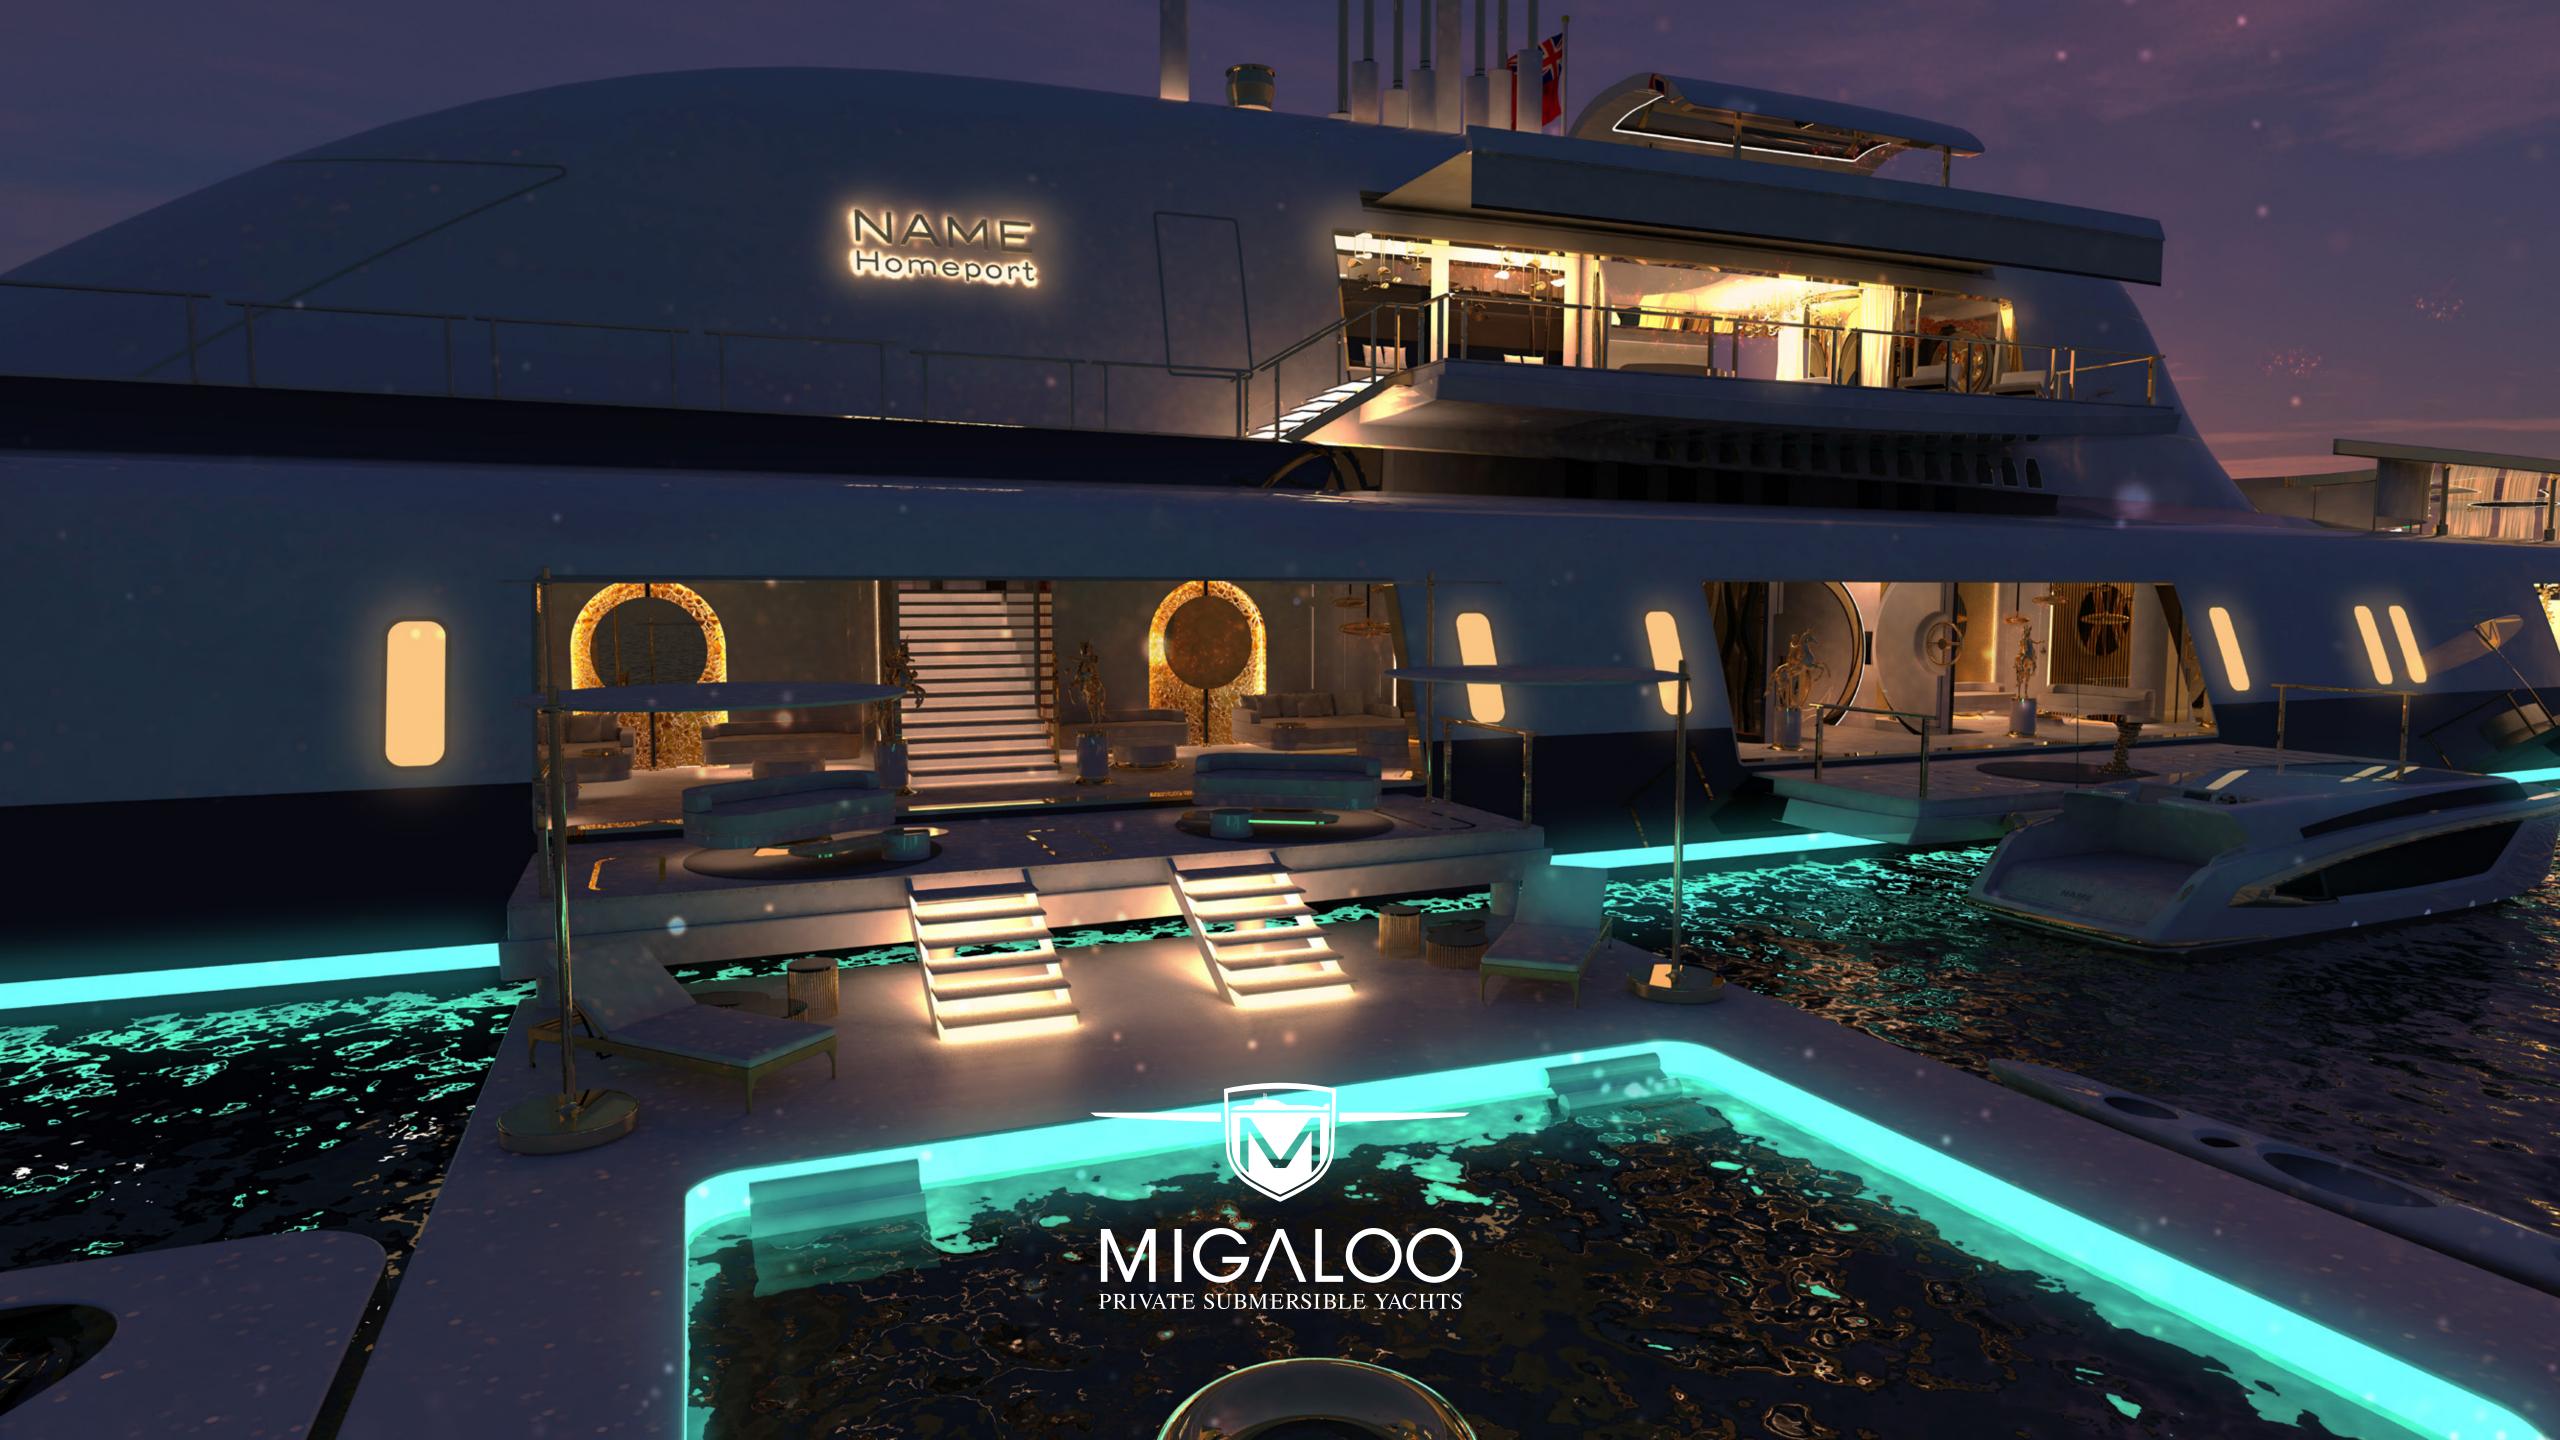

## INITIAL DESIGN: MIGALOO M5: 165M Private Submersible Superyacht

M

### MIGALOO M5: 165M Private Submersible Superyacht

Length overall: 165.8 m Beam: 23.0 m Draft: 8.6 m Range: approx. 15.000 km Submerged endurance: approx. 4 weeks Depth: approx. 250 m

Owner & Guests: e.g. 14-20, acc. to the Owners preferences