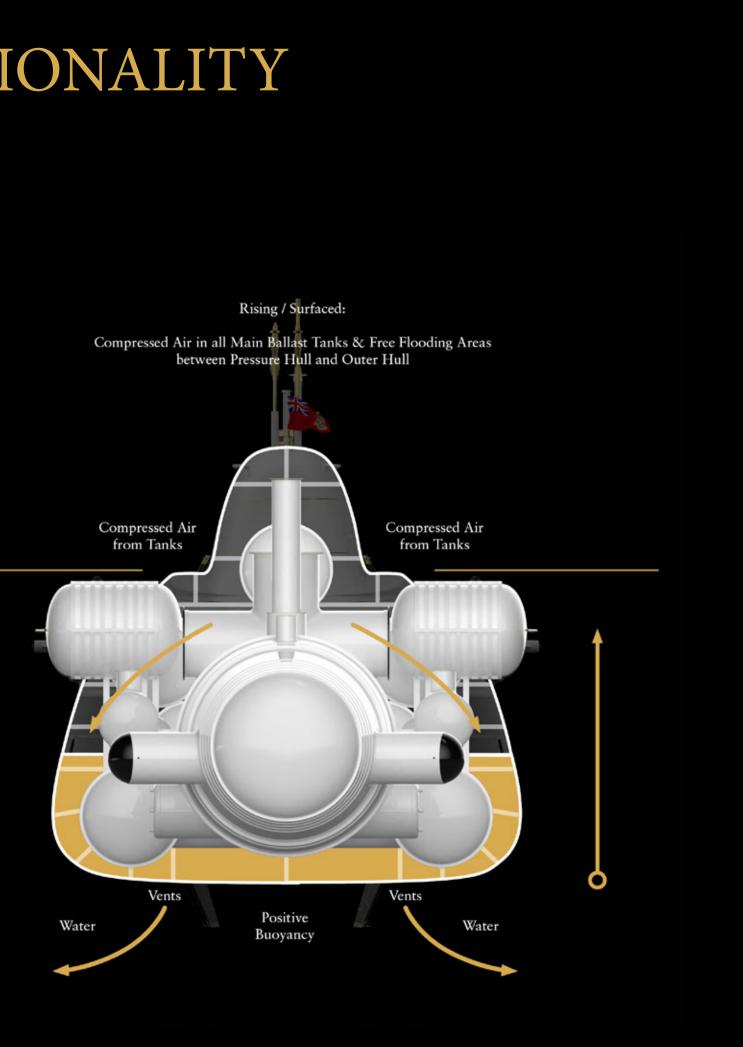

#### MIGALOO M5: GENERAL SUBMARINE FUNCTIONALITY

(Extremely simplified, no demand for completeness; Positions, sizes and amounts of components for indication purposes only)