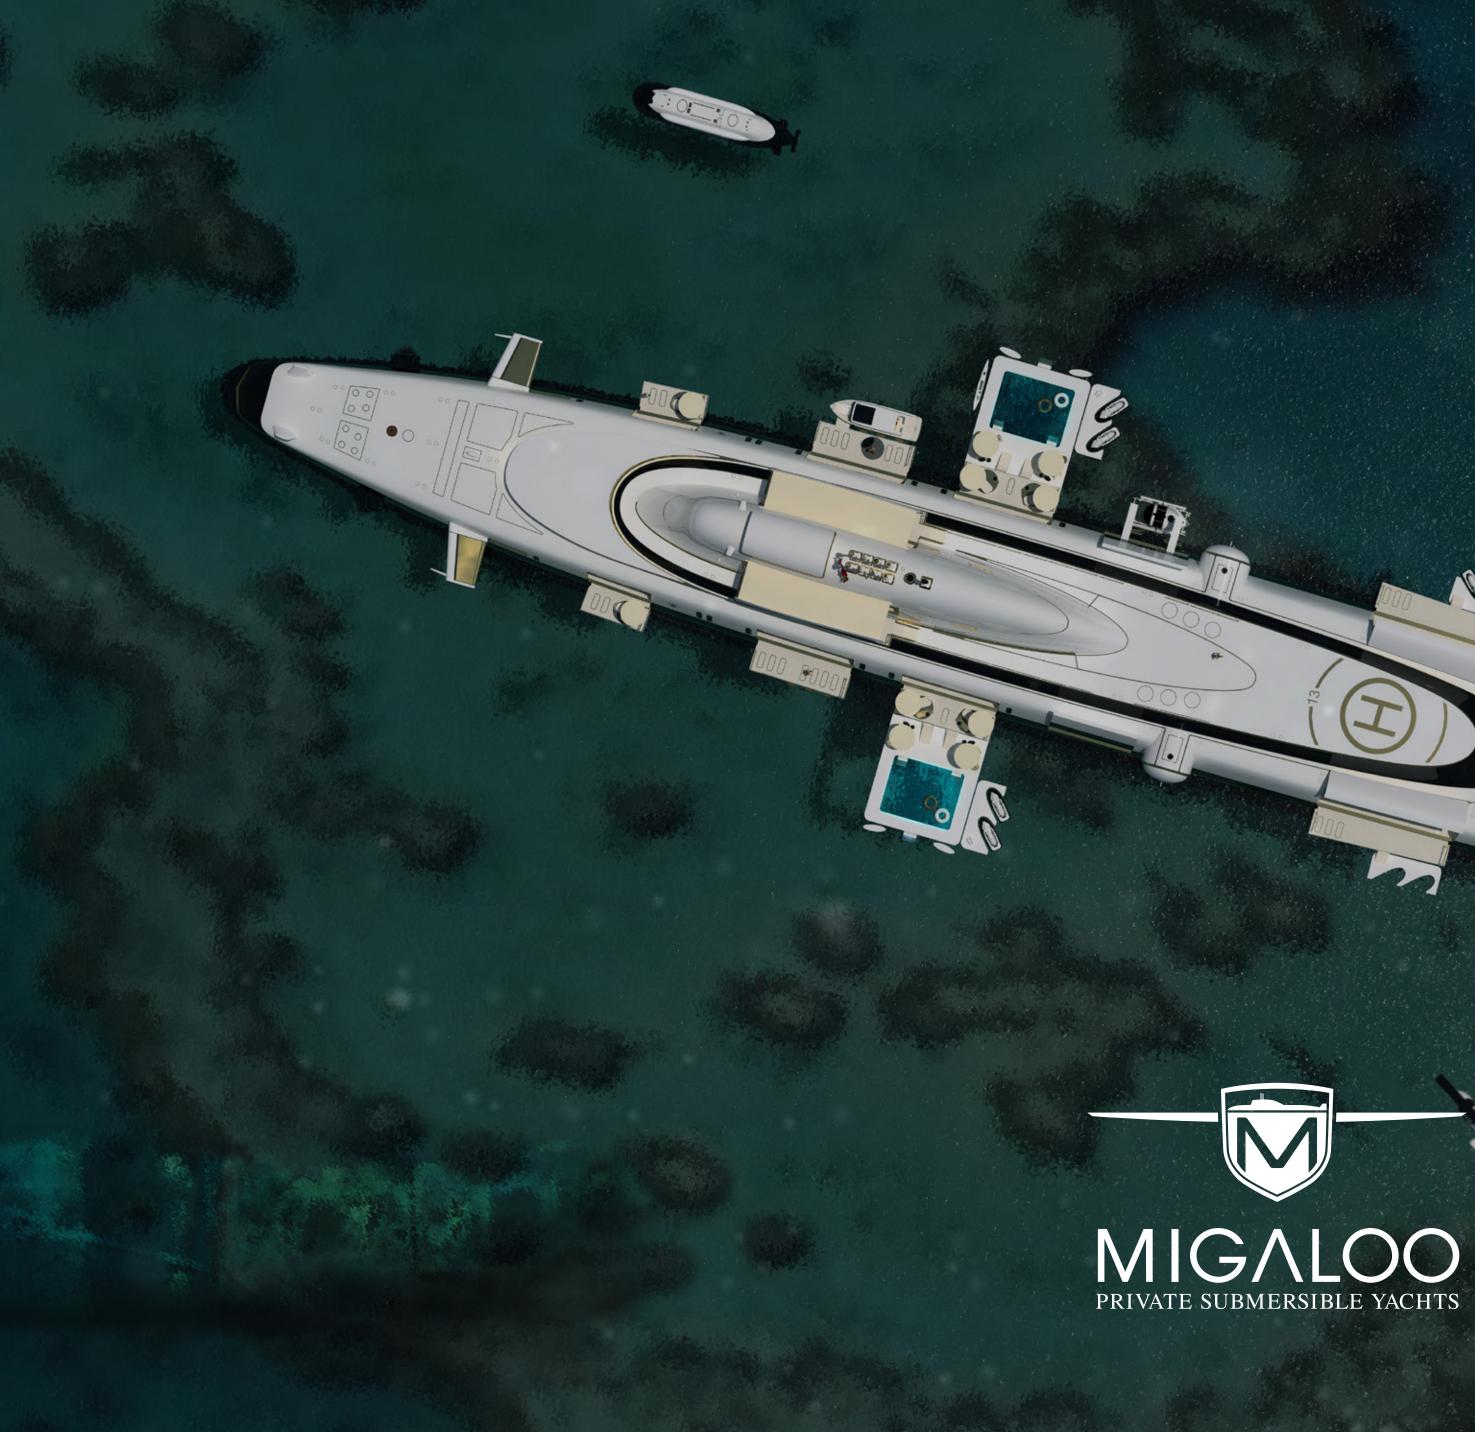

## INITIAL DESIGN: MIGALOO M5: 165M Private Submersible Superyacht

M

### MIGALOO M5: 165M Private Submersible Superyacht

Length overall: 165.8 m Beam: 23.0 m Draft: 8.6 m Range: approx. 15.000 km Submerged endurance: approx. 4 weeks Depth: approx. 250 m

Owner & Guests: e.g. 14-20, acc. to the Owners preferences

#### MIGALOO M5: COMPONENT OVERVIEW

(Extremely simplified, no demand for completeness; Positions, sizes and amounts of components for indication purposes only)