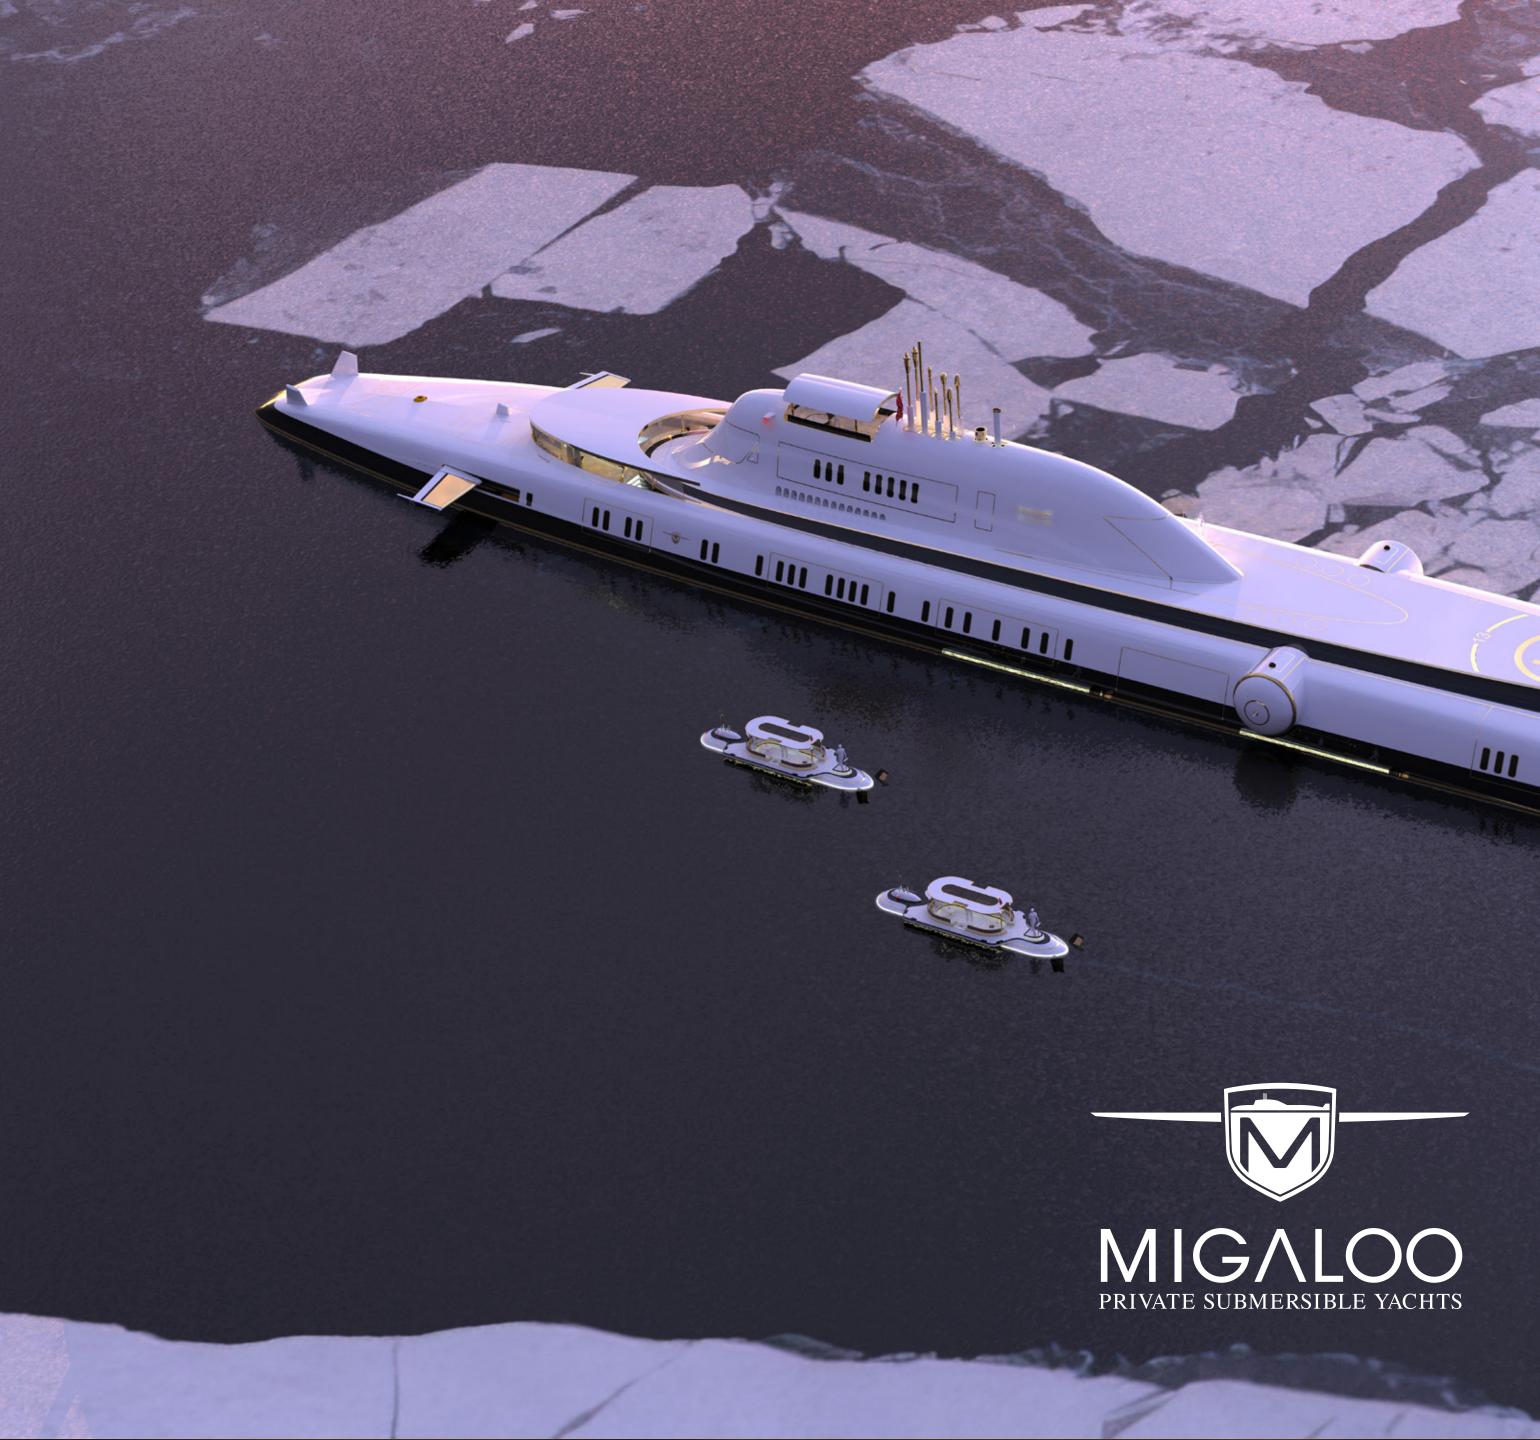

### MIGALOO M5: 165M Private Submersible Superyacht

Length overall: 165.8 m Beam: 23.0 m Draft: 8.6 m Range: approx. 15.000 km Submerged endurance: approx. 4 weeks Depth: approx. 250 m

Owner & Guests: e.g. 14-20, acc. to the Owners preferences

Aft Deck Helipad (D-Value 13 m) and Helicopter Hangar in dedicated Pressure Hull

Power train: Diesel Electric & AIP

Speed: 20 knots surfaced, 12 knots submerged

Surface Tender:

e.g. 12.5 m Custom Compass Enclosed Limousine Tender, e.g. 10.5 m Compass Beach Landing Craft, e.g. 6.8 m Pascoe Jet Drive RHIB Work Tender

Submarine Tender & Underwater Exploration:

2 Custom Midget-Submarines (MIGALOO LST - Limo Sub Tender and/or Exploration Sub Tender, length: 17 m), 2 Submersibles, several ROVs and UUVs

Air Tender:

1x Helicopter (e.g Bell 407 or Bell 429), Drones, Hot-Air Balloon