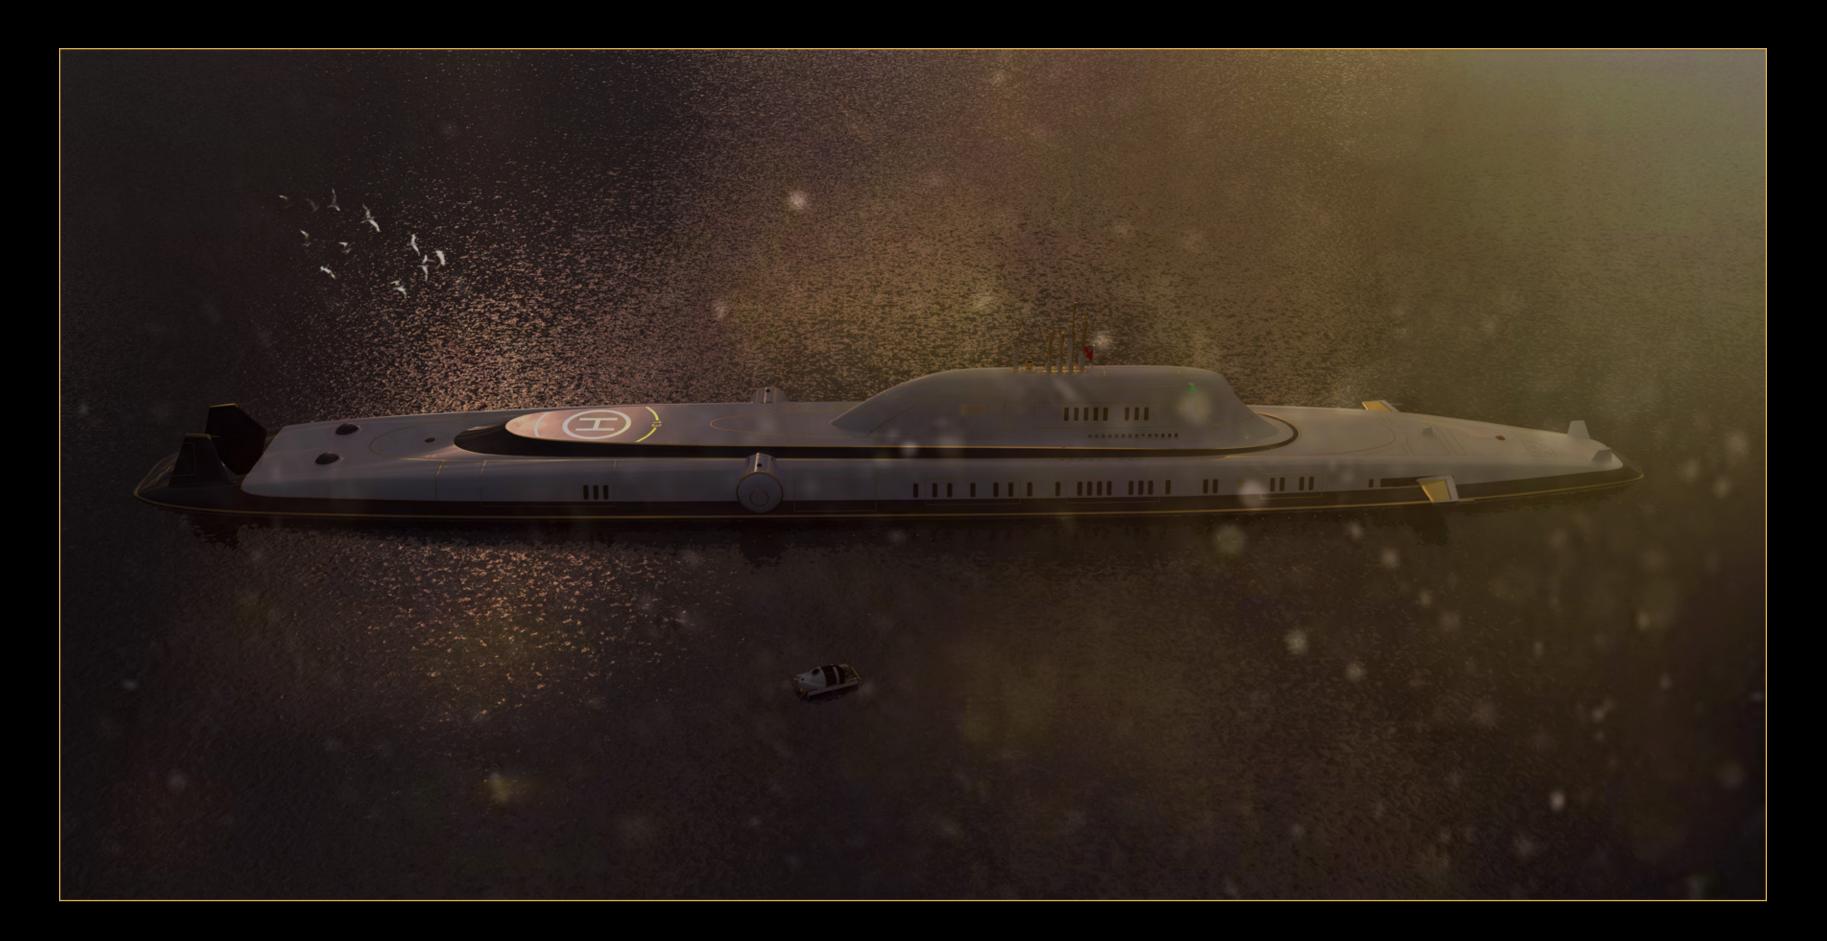

## INITIAL DESIGN: MIGALOO M5: 165M Private Submersible Superyacht

M

### MIGALOO M5: 165M Private Submersible Superyacht

Length overall: 165.8 m Beam: 23.0 m Draft: 8.6 m Range: approx. 15.000 km Submerged endurance: approx. 4 weeks Depth: approx. 250 m

Owner & Guests: e.g. 14-20, acc. to the Owners preferences