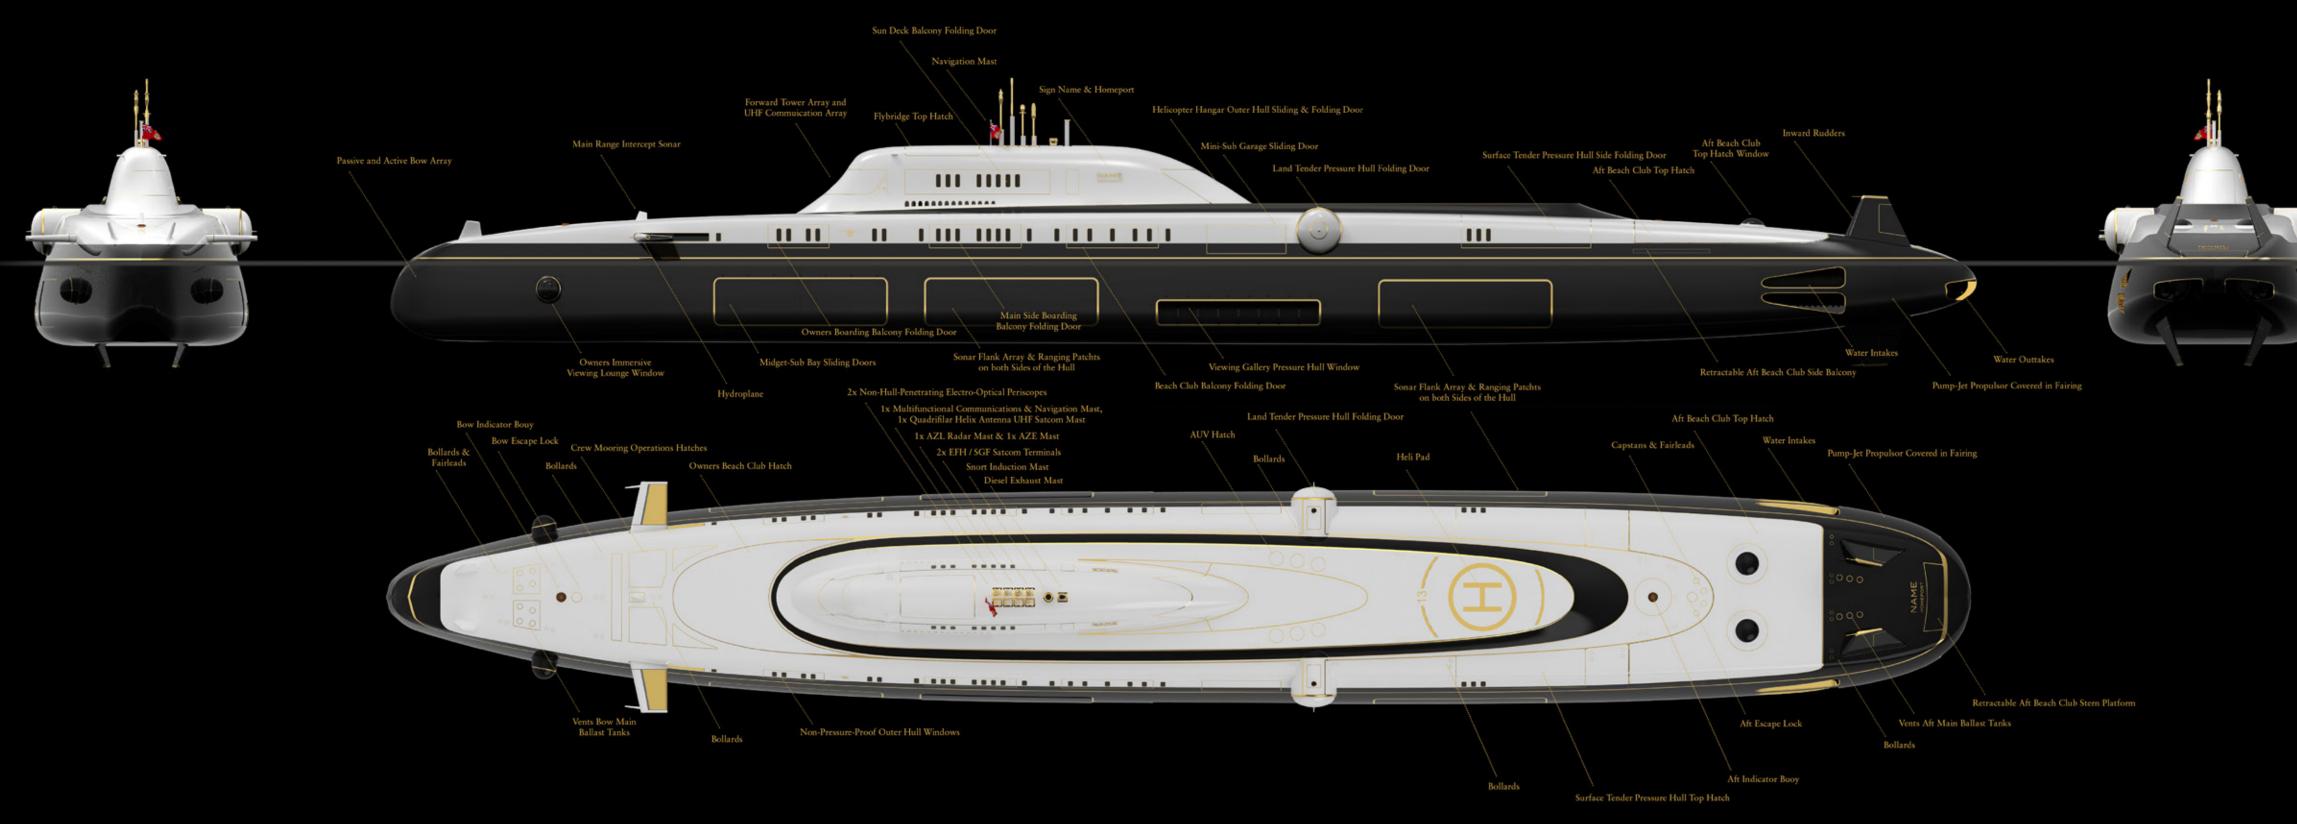

#### MIGALOO M5: COMPONENT OVERVIEW

(Extremely simplified, no demand for completeness; Positions, sizes and amounts of components for indication purposes only)

#### MIGALOO M5: GENERAL SUBMARINE FUNCTIONALITY

(Extremely simplified, no demand for completeness; Positions, sizes and amounts of components for indication purposes only)

#### Click here to download General Arrangement (GA)

### MIGALOO M5: MAIN PRESSURE HULLS

## MIGALOO M5: SURFACE TENDER PRESSURE HULLS