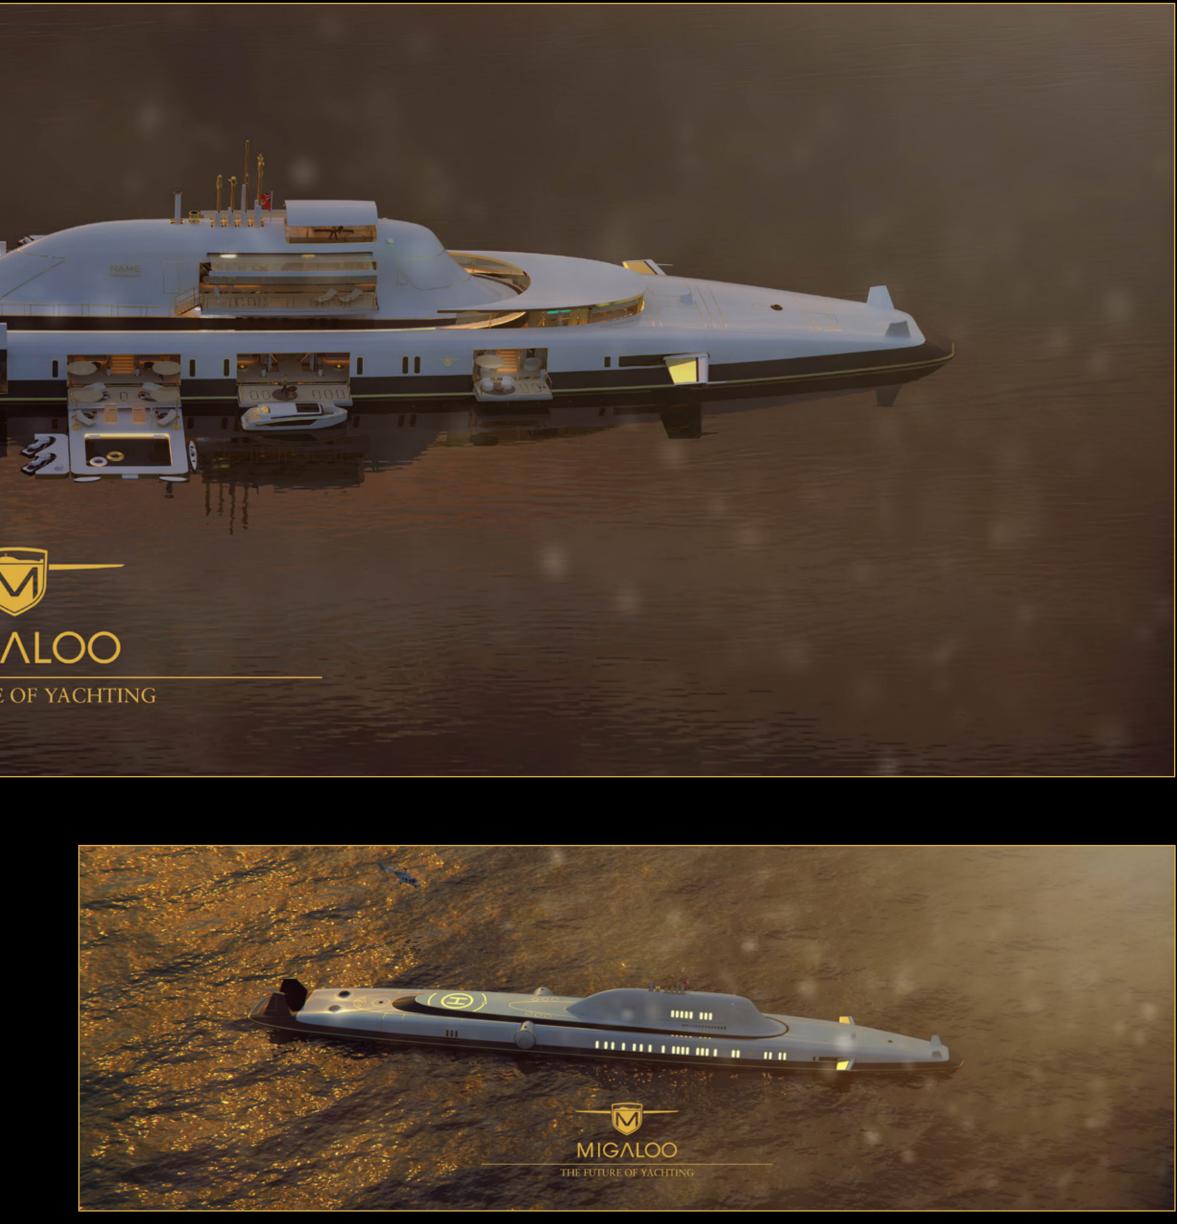

## INITIAL DESIGN: MIGALOO M5: 165M Private Submersible Superyacht

M

### MIGALOO M5: 165M Private Submersible Superyacht

Length overall: 165.8 m Beam: 23.0 m Draft: 8.6 m Range: approx. 15.000 km Submerged endurance: approx. 4 weeks Depth: approx. 250 m

Owner & Guests: e.g. 14-20, acc. to the Owners preferences