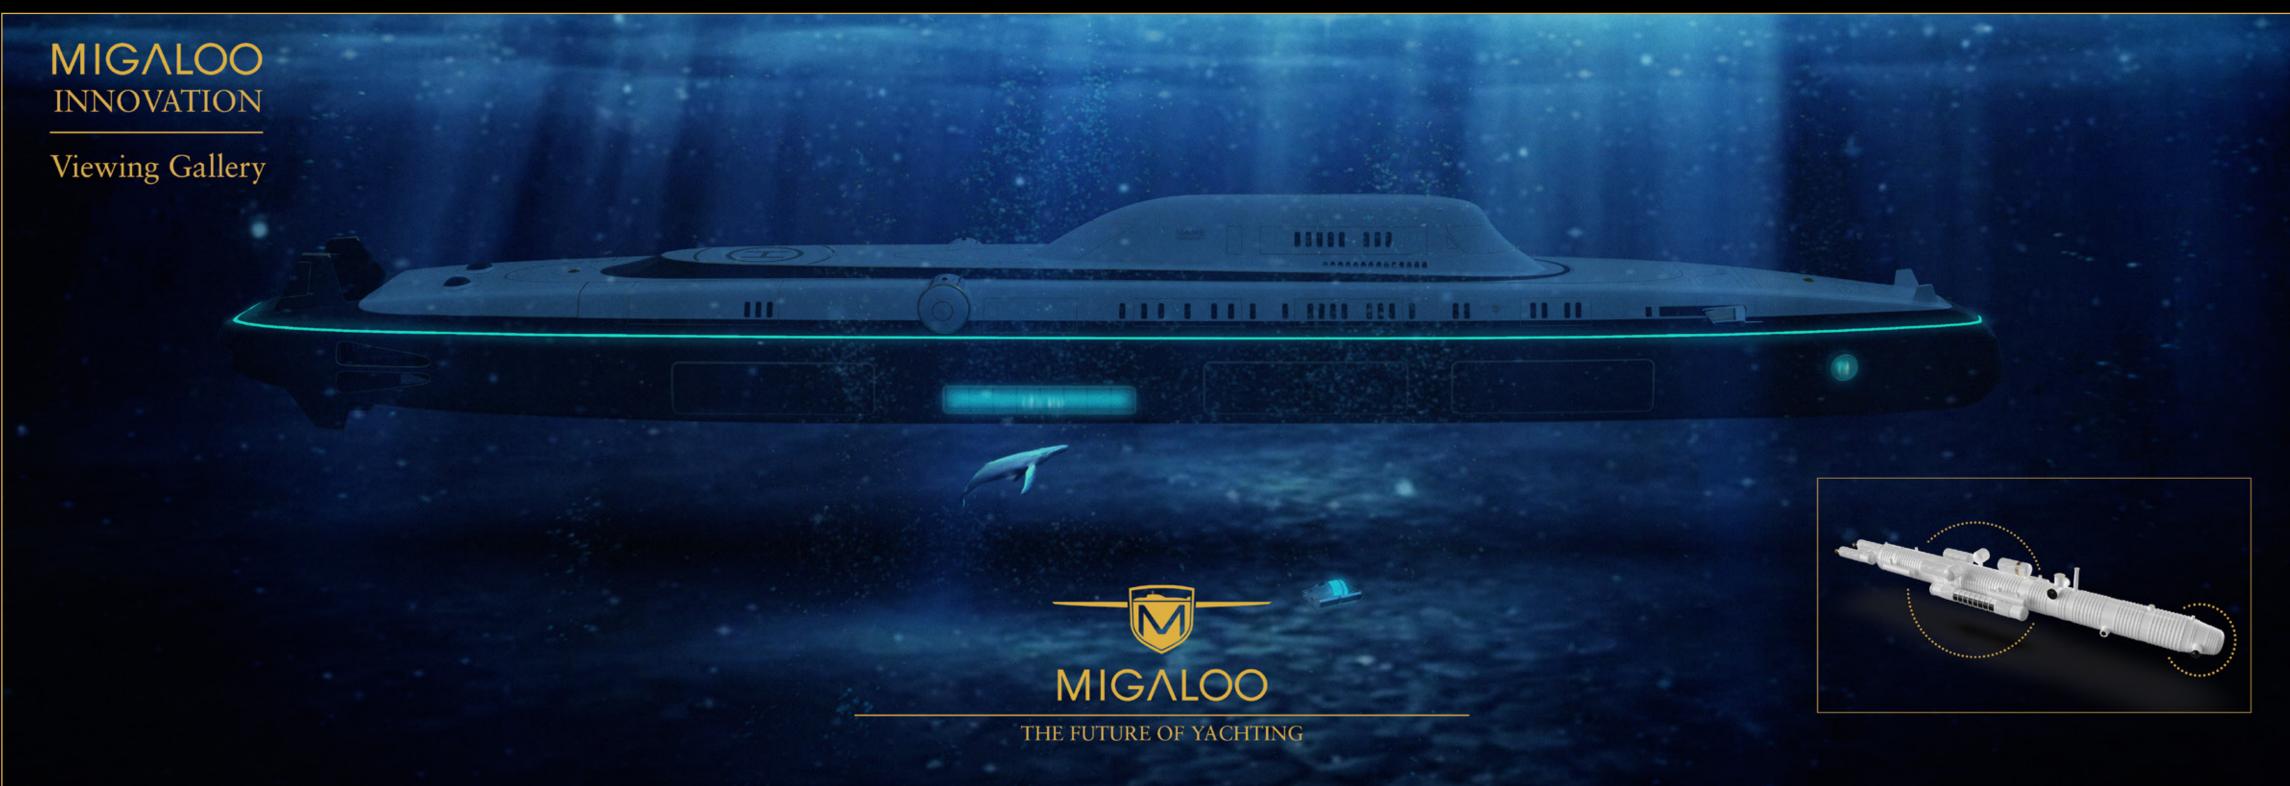

Entertainment: Bespoke AV/IT system, Satellite TV, Music Selection, TVs & Interactive Entertainment Walls, Outdoor Cinema, Movie-, Radio Selection and Security System





# MIGALOO M5: 165M Private Submersible Superyacht













#### MIGALOO M5: COMPONENT OVERVIEW

(Extremely simplified, no demand for completeness; Positions, sizes and amounts of components for indication purposes only)

#### MIGALOO M5: GENERAL SUBMARINE FUNCTIONALITY







(Extremely simplified, no demand for completeness; Positions, sizes and amounts of components for indication purposes only)



#### Click here to download General Arrangement (GA)







































### MIGALOO M5: MAIN PRESSURE HULLS







## MIGALOO M5: SURFACE TENDER PRESSURE HULLS







# MIGALOO M5: VIEWING GALLERIES







#### MIGALOO M5: HELI HANGAR PRESSURE HULL







#### MIGALOO M5: LIMO SUB TENDER UNDERWATER BOARDING







# MIGALOO M5: SUSTAINABILITY







## MIGALOO LST - LIMO SUB TENDER







## MIGALOO LST - LIMO SUB TENDER







## MIGALOO LST - LIMO SUB TENDER







### MIGALOO Private Submersible Fortress - the Future of Protection





Medical Room by SAFE







Decontamination Room by SAFE



MediSHIELD Suite by SAFE





#### Uncompromising Protection - for the Owners Peace of Mind

Beyond Military - Beyond Bond

The Future of Protection - Below the Waterline





Uncompromising Luxury - for the Owners Peace of Mind

Beyond Yachting - Beyond Expectation

#### MIGALOO M5 165M Private Submersible Fortress



"MIGALOO Private Submersible Superyachts offer unparalleled autonomy, secu