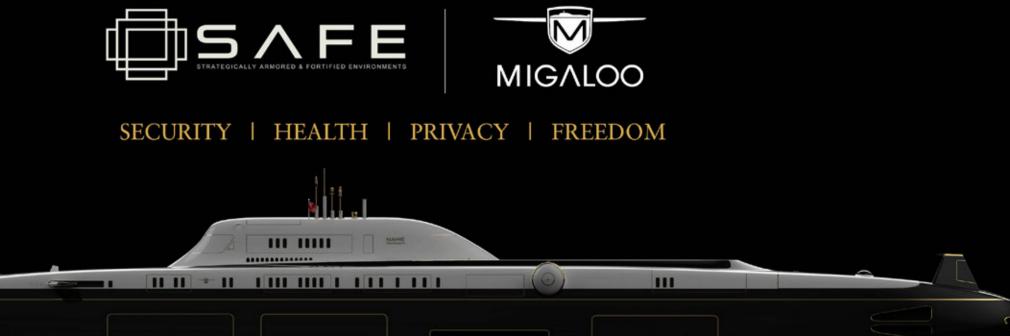

### MIGALOO Private Submersible Fortress - the Future of Protection

Medical Room by SAFE

Decontamination Room by SAFE

MediSHIELD Suite by SAFE