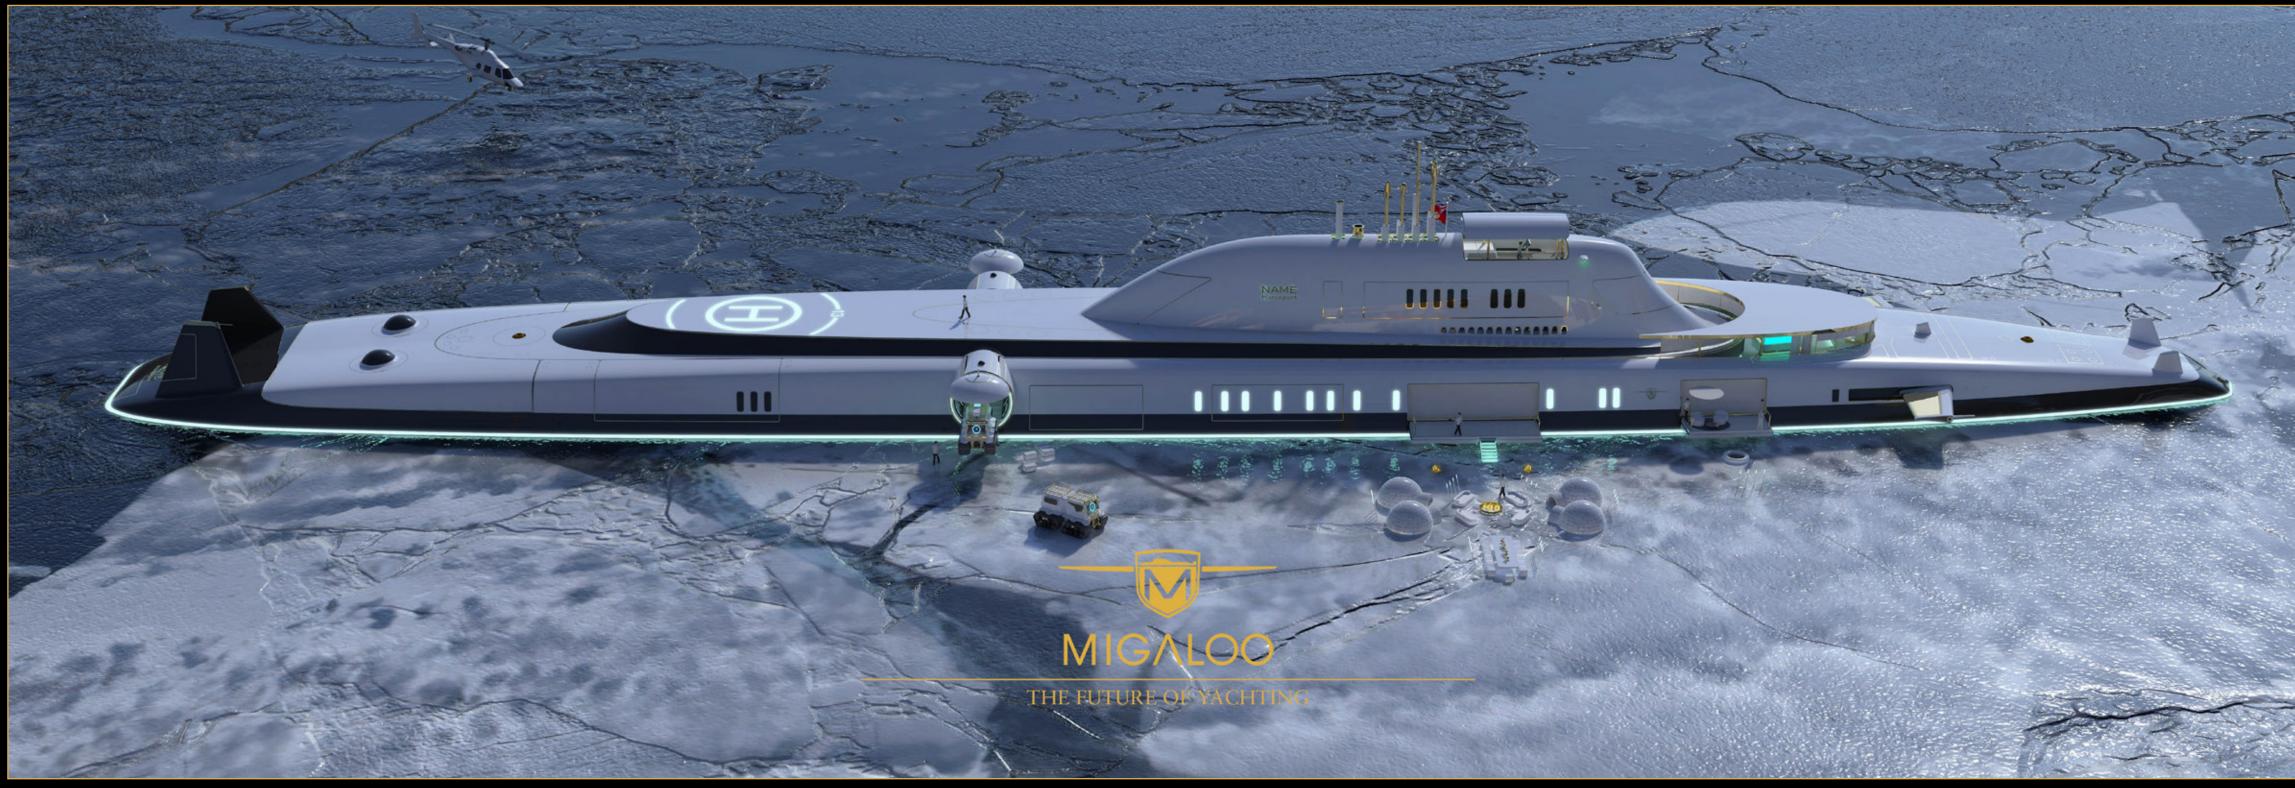

Aft Deck Helipad (D-Value 13 m) and Helicopter Hangar in dedicated Pressure Hull

Power train: Diesel Electric & AIP

Speed: 20 knots surfaced, 12 knots submerged

Surface Tender:

e.g. 12.5 m Custom Compass Enclosed Limousine Tender, e.g. 10.5 m Compass Beach Landing Craft, e.g. 6.8 m Pascoe Jet Drive RHIB Work Tender

Submarine Tender & Underwater Exploration:

2 Custom Midget-Submarines (MIGALOO LST - Limo Sub Tender and/or Exploration Sub Tender, length: 17 m), 2 Submersibles, several ROVs and UUVs

Air Tender:

1x Helicopter (e.g Bell 407 or Bell 429), Drones, Hot-Air Balloon

Land Tender:

2x Expedition Vehicles or SUVs or Trucks/Pick-Up

Water Sports & Activities:

3 x Sea-Doo GTX LTD 300 Jet-Ski, 2 x Sea-Doo GTX LTD 260 Jet-Ski, 4 x F5S Seabobs, Zapata-Racing Legend Flyboard, Zapata-Racing Hoverboard, Kayaks, Stand-up Paddleboards, Selection of Kitesurfing Equipment, Selection of Diving Equipment, Wakesurfing Equipment, Waterskiing Equipment, Large Selection of Towing Inflatables, Wetsuits, Protective Equipment, Fishing Equipment, Exploration Equipment, Winter Sports Equipment, Camp Equipment (Tropical and Arctic)